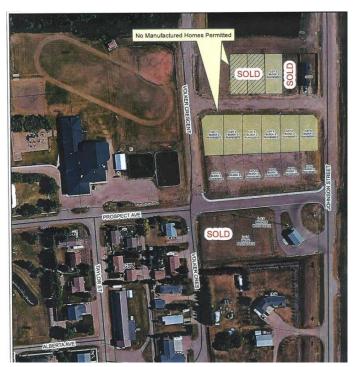

#### \$22,000

0 Bedroom, 0.00 Bathroom, Land on 0.19 Acres

NONE, Erskine, Alberta

HAMLET LIVING. Have your choice of lots! Erskine is a family orientated community. With K-9 School, Churches, Outdoor Skating Rink, Curling Rink Local Grocery/Grille, Antique Store. If building your new home on an affordable lot in a quiet community sounds enticing, this might be a place to call home. Only 7 minutes to Stettler, 40 minutes from Red Deer. Erskine's central location is a great choice.

### **Essential Information**

MLS® # A2218088

Price \$22,000

Bathrooms 0.00 Acres 0.19

Type Land

Sub-Type Residential Land

Status Active

Address 5 Pearle Avenue

Subdivision NONE

City Erskine

County Stettler No. 6, County of

Province Alberta
Postal Code T0C 1G0

Utilities Electricity at Lot Line, Water At Lot Line, Natural Gas at Lot Line