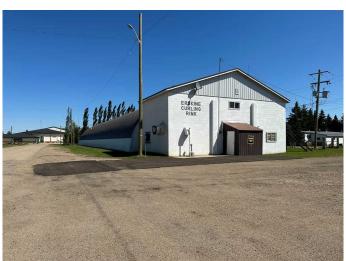

#### \$22,000

0 Bedroom, 0.00 Bathroom, Land on 0.19 Acres

NONE, Erskine, Alberta

HAMLET LIVING. Have your choice of lots! Erskine is a family orientated community. With K-9 School, Churches, Outdoor Skating Rink, Curling Rink Local Grocery/Grille, Antique Store. If building your new home on an affordable lot in a quiet community sounds enticing, this might be a place to call home. Only 7 minutes to Stettler, 40 minutes from Red Deer. Erskine's central location is a great choice.