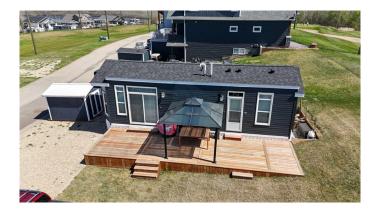

### \$200,000

2 Bedroom, 1.00 Bathroom, 526 sqft Residential on 0.07 Acres

Whispering Pines, Rural Red Deer County, Alberta

Welcome to Whispering Pines Phase 6 â€" Your Perfect Pine Lake Escape! This 2016 Triple M Housing Park Model is an absolute 10/10 â€" it shows like new and feels like it's hardly been lived in! Whether you're looking for a peaceful retreat or a family-friendly getaway, this property checks all the boxes. Home Highlights: 2 spacious bedrooms â€" a primary master and a second bedroom with bunk beds, perfect for the kids or grandkids. Truly 4-season living with 2x6 construction and R20 insulation â€" stay cozy year-round. Washer/dryer single combo unit for convenience. Blinds throughout for added privacy and style. New deck and shed â€" relax, entertain, and store your gear with ease. Solar lights to set the perfect evening mood. Prime Location: Highly sought-after Phase 6 at Whispering Pines. Backs onto scenic Hole 5 and faces Hole 3 â€" stunning golf course views in every direction, without the worry of stray golf balls. Why You'll Love It: This is the perfect space for a couple or young family looking to make unforgettable memories at Pine Lake. Whether it's morning coffee on the deck, golf cart rides around the course, or cozy nights under the stars, this home delivers the lifestyle you've been dreaming of. Resort-Style Amenities: Beautiful clubhouse, Indoor pool, Hot tub, Restaurant, Marina and beach, Playground and of course

#### **Exterior**

Exterior Features Storage

Lot Description Backs on to Park/Green Space, Close to Clubhouse, Few Trees,

Gazebo, Landscaped, No Neighbours Behind, On Golf Course

Roof Asphalt Shingle

Construction Vinyl Siding, Wood Frame