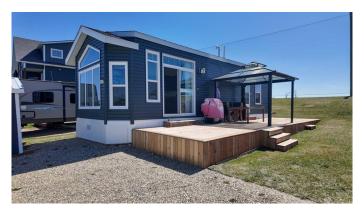

### \$200,000

2 Bedroom, 1.00 Bathroom, 526 sqft Residential on 0.07 Acres

Whispering Pines, Rural Red Deer County, Alberta

Welcome to Whispering Pines Phase 6 â€" Your Perfect Pine Lake Escape! This 2016 Triple M Housing Park Model is an absolute 10/10 â€" it shows like new and feels like it's hardly been lived in! Whether you're looking for a peaceful retreat or a family-friendly getaway, this property checks all the boxes. Home Highlights: 2 spacious bedrooms â€" a primary master and a second bedroom with bunk beds, perfect for the kids or grandkids. Truly 4-season living with 2x6 construction and R20 insulation â€" stay cozy year-round. Washer/dryer single combo unit for convenience. Blinds throughout for added privacy and style. New deck and shed â€" relax, entertain, and store your gear with ease. Solar lights to set the perfect evening mood. Prime Location: Highly sought-after Phase 6 at Whispering Pines. Backs onto scenic Hole 5 and faces Hole 3 â€" stunning golf course views in every direction, without the worry of stray golf balls. Why You'll Love It: This is the perfect space for a couple or young family looking to make unforgettable memories at Pine Lake. Whether it's morning coffee on the deck, golf cart rides around the course, or cozy nights under the stars, this home delivers the lifestyle you've been dreaming of. Resort-Style Amenities: Beautiful clubhouse, Indoor pool, Hot tub, Restaurant, Marina and beach, Playground and of course

â€" an amazing golf course, pickleball, driving range and so much more! Only 90 minutes from Calgary, 30 minutes from Innisfail or Red Deer, this is an amazing location.

Opportunities like this don't come up often in Phase 6 â€" don't miss your chance to own a slice of paradise at Pine Lake!