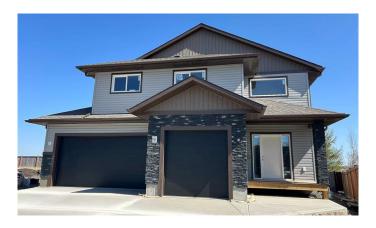

# \$549,900 - 10625 113 Street, Grande Prairie

MLS® #A2218123

# \$549,900

3 Bedroom, 2.00 Bathroom, 1,381 sqft Residential on 0.16 Acres

Westgate., Grande Prairie, Alberta

Clover Construction Job #143. 'Sumac' modified bilevel plan. Open plan. 3 bedrooms. 2 full bathrooms. Ensuite with double sinks and freestanding tub. Island kitchen. Walk in pantry. Stainless steel kitchen appliances. Quartz coutertops throughout. Vinyl tile and plank floors. Black and brass fixtures. High ceilings in main and basement areas. Triple garage with basement entry. Large pie shaped lot backing onto park.

#### **Exterior**

Exterior Features Private Entrance, Private Yard

Lot Description Back Yard, Front Yard, Pie Shaped Lot, Backs on to Park/Green Space,

City Lot, Interior Lot, Street Lighting

Roof Asphalt Shingle