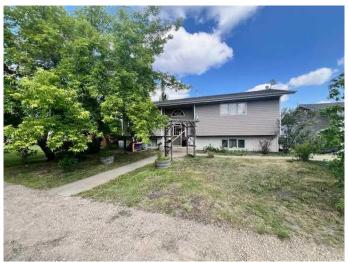

## \$284,000

4 Bedroom, 2.00 Bathroom, 1,212 sqft Residential on 0.29 Acres

Round Hill, Round Hill, Alberta

Bi level home located in Round Hill. With a little sweat equity, this would make a great family home. There are 2 bedrooms on the main floor, a large living room, dining area and plenty of cabinets in the kitchen. Access to the deck just off the dining room. The primary bedroom has a 3pc ensuite and walk in closet. Downstairs, there are 2 more bedrooms, large family room with a pellet stove and plenty of storage. There is a 24x36 detached garage and the property sits on an oversized lot 100x126.

#### **Amenities**

Parking Spaces 10

Parking Double Garage Detached

# of Garages 2