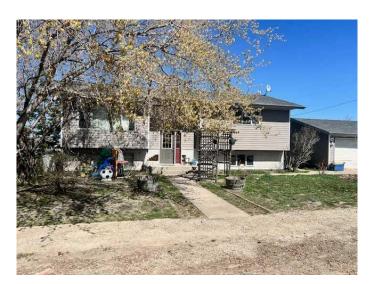

## \$284,000

4 Bedroom, 2.00 Bathroom, 1,212 sqft Residential on 0.29 Acres

Round Hill, Round Hill, Alberta

Bi level home located in Round Hill. With a little sweat equity, this would make a great family home. There are 2 bedrooms on the main floor, a large living room, dining area and plenty of cabinets in the kitchen. Access to the deck just off the dining room. The primary bedroom has a 3pc ensuite and walk in closet. Downstairs, there are 2 more bedrooms, large family room with a pellet stove and plenty of storage. There is a 24x36 detached garage and the property sits on an oversized lot 100x126.

#### **Exterior**

Exterior Features Other

Lot Description Back Yard, Front Yard, Landscaped, Lawn

Roof Asphalt Shingle

Construction Wood Frame

Foundation Block