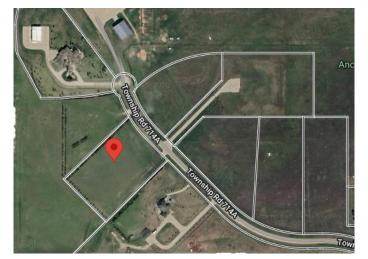

#### VACANT LOT AND IMMEDIATE

POSSESSION!!! This 5.28 acre lot is ready to build on and zoned CR 5 country residential. Enjoy the convenience of being just minutes from Grande Prairie, where you'II find a variety of amenities to suit your lifestyle. With flexible options for build-to-suit and carrying options available, your vision can become a reality. Don't miss out on this incredible opportunity to invest in a community.

# **Community Information**

Address 6, 714040 71 Range Road

Subdivision NONE

City Rural Grande Prairie No. 1, County of

County Grande Prairie No. 1, County of

Province Alberta
Postal Code T8W 5J5