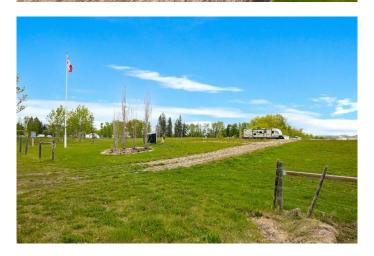

#### \$565,000

0 Bedroom, 0.00 Bathroom, Land on 25.00 Acres

NONE, Rural Red Deer County, Alberta

Own your very own private campground minutes away from Glennifer Lake. Very secure and large campground with its own private gate and road. 25 Acres, fenced on 3 sides, 20 acres being farmed, helps offset property tax and utilities. 3 gravelled sites with full hookups. Large sceptic tank, 2000 gallons with alarm, water well was dug in 2024 10 gpm 140 feet deep. Each site has 3 plug in power pedestals, one 30 amp for your trailer and 2 110 volt plug ins. 100 amp panel box was also installed for future development. Campground comes with 2 sheds and fire pit, flag pole. Seller financing available. Realtor has interest in the property