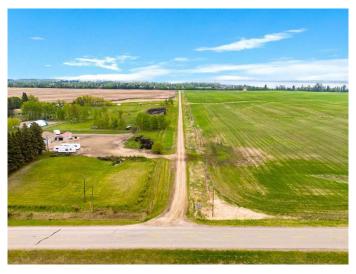

#### \$565,000

0 Bedroom, 0.00 Bathroom, Land on 25.00 Acres

NONE, Rural Red Deer County, Alberta

Own your very own private campground minutes away from Glennifer Lake. Very secure and large campground with its own private gate and road. 25 Acres, fenced on 3 sides, 20 acres being farmed, helps offset property tax and utilities. 3 gravelled sites with full hookups. Large sceptic tank, 2000 gallons with alarm, water well was dug in 2024 10 gpm 140 feet deep. Each site has 3 plug in power pedestals, one 30 amp for your trailer and 2 110 volt plug ins. 100 amp panel box was also installed for future development. Campground comes with 2 sheds and fire pit, flag pole. Seller financing available. Realtor has interest in the property