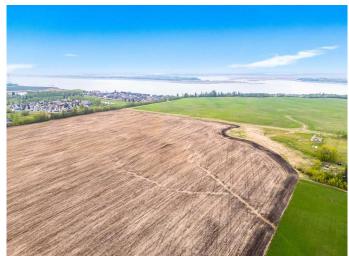

#### \$565,000

0 Bedroom, 0.00 Bathroom, Land on 25.00 Acres

NONE, Rural Red Deer County, Alberta

Own your very own private campground minutes away from Glennifer Lake. Very secure and large campground with its own private gate and road. 25 Acres, fenced on 3 sides, 20 acres being farmed, helps offset property tax and utilities. 3 gravelled sites with full hookups. Large sceptic tank, 2000 gallons with alarm, water well was dug in 2024 10 gpm 140 feet deep. Each site has 3 plug in power pedestals, one 30 amp for your trailer and 2 110 volt plug ins. 100 amp panel box was also installed for future development. Campground comes with 2 sheds and fire pit, flag pole. Seller financing available. Realtor has interest in the property