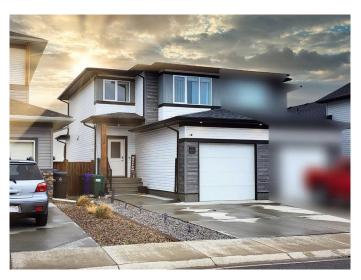

# \$440,000 - 237 Crocus Terrace W, Lethbridge

MLS® #A2218363

#### \$440,000

3 Bedroom, 3.00 Bathroom, 1,399 sqft Residential on 0.06 Acres

Country Meadows Estates, Lethbridge, Alberta

This charming 1,398 sq/ft two-story half-duplex offers the perfect blend of comfort, convenience, and functionality. Nestled in a quiet neighborhood with easy access to amenities, this home boasts three spacious bedrooms, including a large primary suite, and an upper-floor laundry for added convenience. The well-equipped kitchen features an island, ample cabinetry, and a complete appliance package, including a gas stove with double ovens. Enjoy year-round comfort with an HRV system, air conditioning, and underground sprinklers. Step outside onto the spacious deck, which comes with a gas line ready for BBQs. The cozy living room provides an inviting space to relax, while the lower level offers potential for future development. Affordable and thoughtfully designed, this home is a fantastic opportunity for comfortable living in a desirable location.

# **Community Information**

| Address     | 237 Crocus Terrace W    |
|-------------|-------------------------|
| Subdivision | Country Meadows Estates |
| City        | Lethbridge              |
| County      | Lethbridge              |
| Province    | Alberta                 |
| Postal Code | T1J 5B2                 |