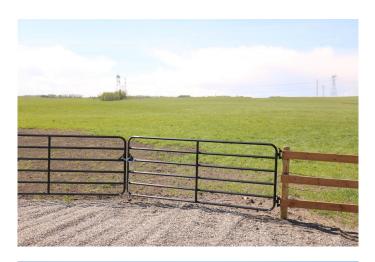

## \$450,000

0 Bedroom, 0.00 Bathroom, Land on 41.96 Acres

NONE, Rural Mountain View County, Alberta

41.96 acres zoned AG all on pavement close to Olds. This property has great building spots and is located in a close proximity to golfing and Dickson Dam. The property is completely perimeter fenced. Start your small hobby farm or build your next dream home!