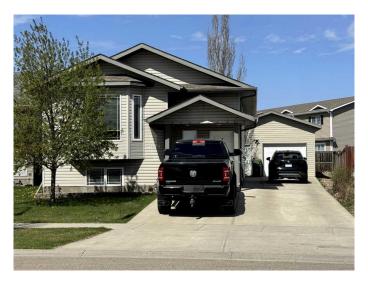

# \$349,900

4 Bedroom, 2.00 Bathroom, 1,018 sqft Residential on 1.37 Acres

Wallacefield, Lloydminster, Saskatchewan

Bright, efficient, and move-in ready! This beautifully maintained 1,018 sq. ft. bi-level, built in 2007, offers a warm and inviting interior with modern, tasteful colors throughout. Spacious rooms filled with natural light and stylish floating shelves add both charm and function. With four bedrooms and two full bathroomsâ€"including a main bath with ceramic tile and in-floor heatingâ€"this home is designed for comfort. You'II enjoy central air conditioning, a private deck with a natural gas BBQ line, and a beautifully kept yard. The oversized 17' x 23' detached garage and extra-long driveway provide plenty of parking. Solar panels help reduce utility costs in the spring and summer, making this a smart and stylish choice!

#### **Essential Information**

MLS® # A2218481 Price \$349,900

Bedrooms 4

Bathrooms 2.00

Full Baths 2

Square Footage 1,018

Acres 1.37

Year Built 2007

#### **Amenities**

Parking Spaces 4

Parking Concrete Driveway, Single Garage Detached