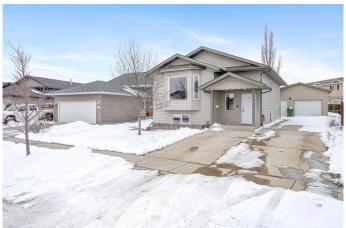

# \$349,900

4 Bedroom, 2.00 Bathroom, 1,018 sqft Residential on 1.37 Acres

Wallacefield, Lloydminster, Saskatchewan

Bright, efficient, and move-in ready! This beautifully maintained 1,018 sq. ft. bi-level, built in 2007, offers a warm and inviting interior with modern, tasteful colors throughout. Spacious rooms filled with natural light and stylish floating shelves add both charm and function. With four bedrooms and two full bathroomsâ€"including a main bath with ceramic tile and in-floor heatingâ€"this home is designed for comfort. You'II enjoy central air conditioning, a private deck with a natural gas BBQ line, and a beautifully kept yard. The oversized 17' x 23' detached garage and extra-long driveway provide plenty of parking. Solar panels help reduce utility costs in the spring and summer, making this a smart and stylish choice!

#### **Essential Information**

MLS® # A2218481 Price \$349,900

Bedrooms 4

Bathrooms 2.00

Full Baths 2

Square Footage 1,018

Acres 1.37

Year Built 2007

#### **Amenities**

Parking Spaces 4

Parking Concrete Driveway, Single Garage Detached