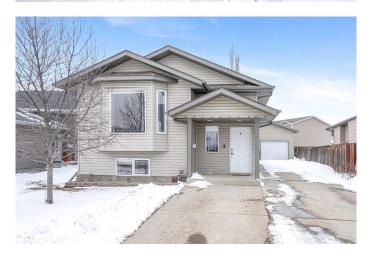

# \$349,900

4 Bedroom, 2.00 Bathroom, 1,018 sqft Residential on 1.37 Acres

Wallacefield, Lloydminster, Saskatchewan

Bright, efficient, and move-in ready! This beautifully maintained 1,018 sq. ft. bi-level, built in 2007, offers a warm and inviting interior with modern, tasteful colors throughout. Spacious rooms filled with natural light and stylish floating shelves add both charm and function. With four bedrooms and two full bathroomsâ€"including a main bath with ceramic tile and in-floor heatingâ€"this home is designed for comfort. You'II enjoy central air conditioning, a private deck with a natural gas BBQ line, and a beautifully kept yard. The oversized 17' x 23' detached garage and extra-long driveway provide plenty of parking. Solar panels help reduce utility costs in the spring and summer, making this a smart and stylish choice!

#### **Essential Information**

MLS® # A2218481 Price \$349,900

Bedrooms 4

Bathrooms 2.00

Full Baths 2

Square Footage 1,018

Acres 1.37

Year Built 2007

#### **Amenities**

Parking Spaces 4

Parking Concrete Driveway, Single Garage Detached