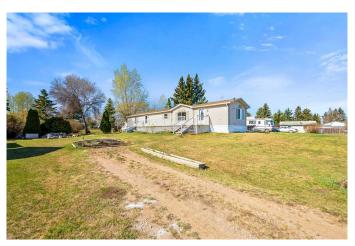

### \$209,900

3 Bedroom, 2.00 Bathroom, 1,216 sqft Residential on 0.48 Acres

Kitscoty, Kitscoty, Alberta

Welcome to affordable small-town living in Kitscoty! This 2005-built mobile home sits on a massive double lot 21,000 Square feet! This is a quiet back road locationâ€"perfect for those seeking peace and privacy. With 1,216 sq. ft. of move-in ready living space, this home features a bright and open layout, tons of built-in storage, and a generously sized kitchen ideal for cooking and gathering. Brand new carpet has just been installed, adding fresh comfort throughout. Other amazing features; new On-demand Hot water tank, 2 person jetted bath tub, and a big garden shed for all that outside storage. Enjoy outdoor living with a large deck, a cozy fire pit area, and a yard perfect for gardening enthusiasts. Don't miss this opportunity to enjoy space, comfort, and small-town charm!