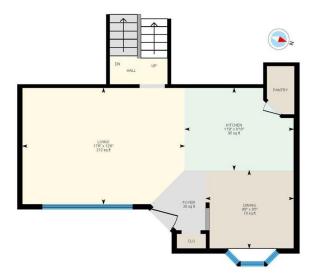

#### **Essential Information**

MLS® # A2218759 Price \$1,098,890

Bedrooms 3
Bathrooms 2.00
Full Baths 2

Square Footage 1,345 Acres 0.11 Year Built 1982

Type Residential
Sub-Type Detached
Style 4 Level Split

## Interior

Interior Features Pantry

Appliances Dishwasher, Electric Stove, Range Hood, Refrigerator, Washer/Dryer

Heating Forced Air, Natural Gas

Cooling None
Has Basement Yes

Basement Full, Partially Finished