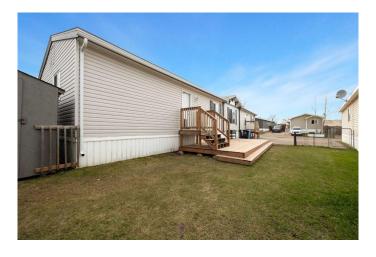

## \$224,900

4 Bedroom, 2.00 Bathroom, 1,518 sqft Residential on 0.11 Acres

Gregoire Park, Fort McMurray, Alberta

Bright, spacious, 4 bedroom mobile with lots of Parking! This well maintained home boats over 1500 sqft, and has newer laminate flooring throughout! The large primary bedroom has a 4pc ensuite and large closet. Three more bedrooms and 4pc bathroom are located at the opposite end of the home. The open concept kitchen and living room, is bright and has lots of countertop and cabinet space. Outside, has two storage sheds, a nice deck area, and a green space for pets or family play! There is plenty of parking for all your vehicles. The home is located close to schools, bus stop, mailboxes and playground/park area. There have updates done, including the hot water tank which is only 4 years old. This home shows very well, so call to view today!