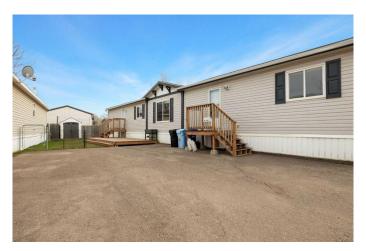

## \$224,900

4 Bedroom, 2.00 Bathroom, 1,518 sqft Residential on 0.11 Acres

Gregoire Park, Fort McMurray, Alberta

Bright, spacious, 4 bedroom mobile with lots of Parking! This well maintained home boats over 1500 sqft, and has newer laminate flooring throughout! The large primary bedroom has a 4pc ensuite and large closet. Three more bedrooms and 4pc bathroom are located at the opposite end of the home. The open concept kitchen and living room, is bright and has lots of countertop and cabinet space. Outside, has two storage sheds, a nice deck area, and a green space for pets or family play! There is plenty of parking for all your vehicles. The home is located close to schools, bus stop, mailboxes and playground/park area. There have updates done, including the hot water tank which is only 4 years old. This home shows very well, so call to view today!