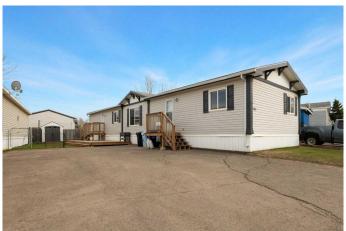

## \$224,900

4 Bedroom, 2.00 Bathroom, 1,518 sqft Residential on 0.11 Acres

Gregoire Park, Fort McMurray, Alberta

Bright, spacious, 4 bedroom mobile with lots of Parking! This well maintained home boats over 1500 sqft, and has newer laminate flooring throughout! The large primary bedroom has a 4pc ensuite and large closet. Three more bedrooms and 4pc bathroom are located at the opposite end of the home. The open concept kitchen and living room, is bright and has lots of countertop and cabinet space. Outside, has two storage sheds, a nice deck area, and a green space for pets or family play! There is plenty of parking for all your vehicles. The home is located close to schools, bus stop, mailboxes and playground/park area. There have updates done, including the hot water tank which is only 4 years old. This home shows very well, so call to view today!