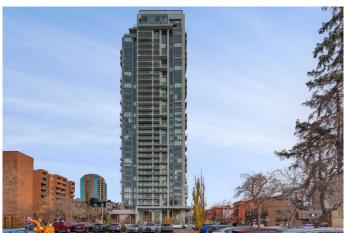

## \$744,900

2 Bedroom, 2.00 Bathroom, 930 sqft Residential on 0.00 Acres

Beltline, Calgary, Alberta

Welcome to Unit 2503 at The Royal. Discover sophisticated urban luxury in the heart of Calgary's dynamic Beltline. Perfectly positioned just steps from the vibrant 17th Avenue Shopping and Entertainment District, The Royal stands as a signature landmark of contemporary elegance and convenience, masterfully crafted by the renowned BOSA Developments. From the moment you arrive, you'II be greeted by 24/7 concierge and security services, ensuring complete peace of mind. Three high-speed elevators whisk you to the 25th floor, where this stunning two-bedroom residence awaits. Inside, floor-to-ceiling, wall-to-wall windows flood the space with natural light and showcase breathtaking panoramic views of downtown Calgary and the majestic Rocky Mountains, all visible from your expansive private patio. The interior design is elevated with upgraded wide plank luxury vinyl flooring, sleek flat-painted ceilings, and a modern, open-concept layout. The chef-inspired kitchen features quartz countertops, a Bosch gas range, an integrated dishwasher, a paneled refrigerator, a Panasonic microwave, and a custom wine rack â€" perfectly blending functionality with upscale finishes. The primary suite offers a generous walk-in closet and a spa-like ensuite with a double vanity and a beautifully tiled glass shower. The thoughtfully designed layout is complete with a spacious second bedroom, an additional 4-piece bathroom, and a convenient in-suite laundry room. CLUB

#### Built in 2019