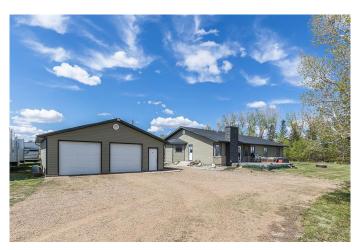

# **\$629,500 - 12404 Range Road 71, Rural Cypress County**

MLS® #A2218923

### \$629,500

3 Bedroom, 2.00 Bathroom, 2,037 sqft Residential on 4.99 Acres

NONE, Rural Cypress County, Alberta

Court ordered sale. Everything is "as is".

Built in 1991

## **Amenities**

Parking Double Garage Detached

# of Garages 2

#### **Exterior**

Exterior Features Other Lot Description Other

Roof Asphalt Shingle

Construction Wood Frame

Foundation Poured Concrete