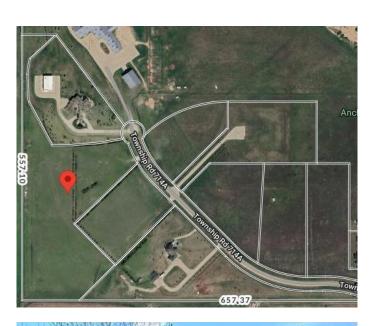

#### VACANT LOT AND IMMEDIATE

POSSESSION!!! This 15.79 acre lot is ready to build on and zoned CR 5 country residential. Enjoy the convenience of being just minutes from Grande Prairie, where you'II find a variety of amenities to suit your lifestyle. With flexible options for build-to-suit and carrying options available, your vision can become a reality. Don't miss out on this incredible opportunity to invest in a community. For more details and to explore your options, call Sean today! Your dream home is just a lot away!

#### **Community Information**

| Address     | 10, 714040 71 Range Road              |
|-------------|---------------------------------------|
| Subdivision | NONE                                  |
| City        | Rural Grande Prairie No. 1, County of |
| County      | Grande Prairie No. 1, County of       |