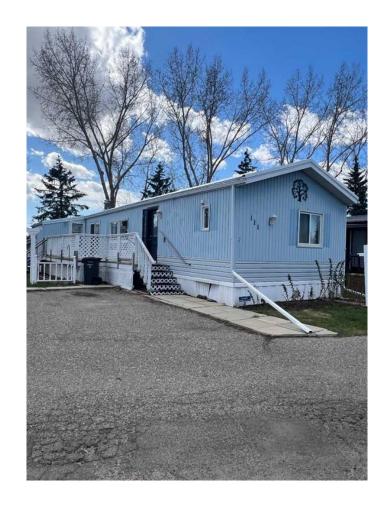

# \$139,900 - 111 Home Bay Se, High River

MLS® #A2219185

## \$139,900

3 Bedroom, 2.00 Bathroom, 1,248 sqft Mobile on 0.00 Acres

NONE, High River, Alberta

WELCOME TO THIS BEAUTIFULLY MAINTAINED HOME NESTLED IN THE DESIRABLE HOMESTEAD ACRES MOBILE HOME PARK IN THE QUAINT TOWN OF HIGH RIVER. THIS SPACIOUS RESIDENCE OFFERS 3 BEDROOMS A 4-PIECE MAIN BATHROOM, AND A GENEROUSLY SIZED 4-PIECE ENSUITE OFF PRIMARY SUITE. THE OPEN-CONCEPT LIVING AREA IS PERFECT FOR ENTERTAINING. IT FEATURES A LARGE LVING ROOM THAT FLOWS SEAMLESSLY INTO THE KITCHEN AND DINING AREA. THE PRIMARY BEDROOM IS GENEROUSLY SIZED AND EASILY ACCOMMODATES A KING-SIZE BED. RECENT UPDATES INCLUDE A NEW FRONT DOOR AND A NEW SLIDING PATIO DOOR, PROVIDING CONVENIENT ACCESS TO THE DECK DIRECTLY FROM THE KITCHEN -IDEAL FOR ENJOYING YOUR MORNING COFFEE OR SUMMER BBQS. NOTE ALL WINDOWS PLUS / ROOF (METAL) HAVE BEEN REPLACED. DONT MISS THIS OPPORTUNITY TO MAKE THIS WARM, INVITING HOME YOUR OWN, CALL YOUR FAVORITE AGENT TODAY TO SCHEDULE A PRIVATE VIEWING!

# **Community Information**

Address 111 Home Bay Se

Subdivision NONE

City High River

County Foothills County

Province Alberta
Postal Code T1V1J7