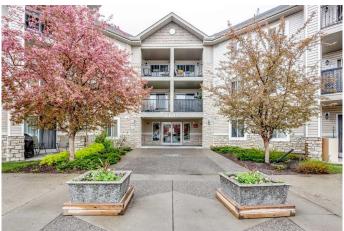

### \$299,900

2 Bedroom, 1.00 Bathroom, 742 sqft Residential on 0.00 Acres

Evergreen, Calgary, Alberta

Welcome to this bright and clean 2 bedroom plus den condo located in the desirable community of Evergreen. This well-laid-out unit features brand new flooring and fresh paint throughout, giving it a crisp, refreshed feel. The south-facing balcony overlooks a green space, offering more privacy. The functional layout includes a comfortable living area, a versatile denâ€"perfect for a home office or extra storageâ€"and convenient in-suite laundry. The unit comes with one titled underground parking stall. Situated in a well-maintained building, you're close to schools, parks, shopping, and have quick access to the ring road. Condo fees include heat, electricity, water and sewer.

#### Interior

Interior Features See Remarks

Appliances Dishwasher, Dryer, Electric Range, Refrigerator, Washer, Window

Coverings

Heating Baseboard

Cooling None