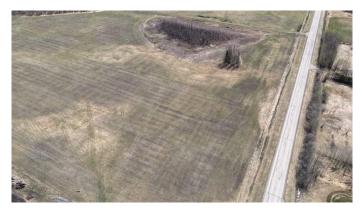

#### \$460,000

0 Bedroom, 0.00 Bathroom, Land on 158.97 Acres

NONE, Wildwood, Alberta

158.97 Acres of farmland situated in the Yellowhead County, just outside of Wildwood. The land has 146 acres of hay/pasture land. 14 acres of river front. 40 acres of the hay/ pasture land is on the other side of the river and has to be accessed from the east. There is electricity, gas and water to the property.