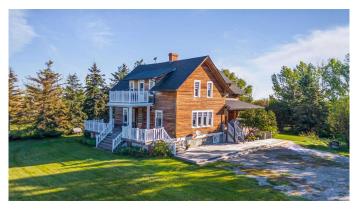

### \$809,900

5 Bedroom, 4.00 Bathroom, 2,095 sqft Residential on 3.38 Acres

NONE, Rural Wheatland County, Alberta

Step into timeless charm with this stunning 2-storey character home, built in 1912 and set on a picturesque 3.38-acre parcel in Wheatland County. This spacious heritage property offers over 3,000 sq ft of developed living space and is surrounded by mature trees, offering privacy, tranquility, and easy access to Calgary and surrounding areas. The main floor features a welcoming mudroom with access to the laundry room and a 2-piece bath, a bright and spacious kitchen, formal dining room, cozy living room, and a charming study/music roomâ€"perfect for a home office or creative space. Original architectural features, including the grand staircase, exposed brick, stunning woodwork, have all been lovingly preserved. Upstairs, you'll find four generously sized bedrooms, including a primary suite with walk-in closet and 2-piece ensuite. A 4-piece bathroom with a classic cast iron clawfoot tub completes the upper level. The fully developed basement includes a walk-up entrance as well as access from inside the home, additional bedroom, office, 3-piece bath, recreation room, utility room, and two large storage areasâ€"ideal for growing families or multigenerational living. This one-of-a-kind property blends heritage charm with functionality and space, offering a rare opportunity to own a piece of local history. Zoned for country living with room to roam, garden, a horse or two, chickens, or simply

enjoy the peace and beauty of rural Alberta.

#### Built in 1912