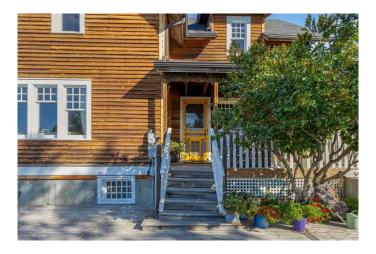

### \$809,900

5 Bedroom, 4.00 Bathroom, 2,095 sqft Residential on 3.38 Acres

NONE, Rural Wheatland County, Alberta

Step into timeless charm with this stunning 2-storey character home, built in 1912 and set on a picturesque 3.38-acre parcel in Wheatland County. This spacious heritage property offers over 3,000 sq ft of developed living space and is surrounded by mature trees, offering privacy, tranquility, and easy access to Calgary and surrounding areas. The main floor features a welcoming mudroom with access to the laundry room and a 2-piece bath, a bright and spacious kitchen, formal dining room, cozy living room, and a charming study/music roomâ€"perfect for a home office or creative space. Original architectural features, including the grand staircase, exposed brick, stunning woodwork, have all been lovingly preserved. Upstairs, you'll find four generously sized bedrooms, including a primary suite with walk-in closet and 2-piece ensuite. A 4-piece bathroom with a classic cast iron clawfoot tub completes the upper level. The fully developed basement includes a walk-up entrance as well as access from inside the home, additional bedroom, office, 3-piece bath, recreation room, utility room, and two large storage areasâ€"ideal for growing families or multigenerational living. This one-of-a-kind property blends heritage charm with functionality and space, offering a rare opportunity to own a piece of local history. Zoned for country living with room to roam, garden, a horse or two, chickens, or simply

#### **Exterior**

Exterior Features None

Lot Description Low Maintenance Landscape, No Neighbours Behind, Private,

Secluded, Treed

Roof Asphalt Shingle

Construction Cedar, Wood Frame

Foundation Poured Concrete