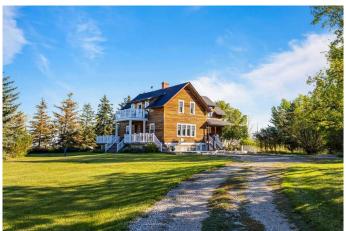

### \$809,900

5 Bedroom, 4.00 Bathroom, 2,095 sqft Residential on 3.38 Acres

NONE, Rural Wheatland County, Alberta

Step into timeless charm with this stunning 2-storey character home, built in 1912 and set on a picturesque 3.38-acre parcel in Wheatland County. This spacious heritage property offers over 3,000 sq ft of developed living space and is surrounded by mature trees, offering privacy, tranquility, and easy access to Calgary and surrounding areas. The main floor features a welcoming mudroom with access to the laundry room and a 2-piece bath, a bright and spacious kitchen, formal dining room, cozy living room, and a charming study/music roomâ€"perfect for a home office or creative space. Original architectural features, including the grand staircase, exposed brick, stunning woodwork, have all been lovingly preserved. Upstairs, you'll find four generously sized bedrooms, including a primary suite with walk-in closet and 2-piece ensuite. A 4-piece bathroom with a classic cast iron clawfoot tub completes the upper level. The fully developed basement includes a walk-up entrance as well as access from inside the home, additional bedroom, office, 3-piece bath, recreation room, utility room, and two large storage areasâ€"ideal for growing families or multigenerational living. This one-of-a-kind property blends heritage charm with functionality and space, offering a rare opportunity to own a piece of local history. Zoned for country living with room to roam, garden, a horse or two, chickens, or simply

enjoy the peace and beauty of rural Alberta.

#### **Exterior**

Exterior Features None

Lot Description Low Maintenance Landscape, No Neighbours Behind, Private,

Secluded, Treed

Roof Asphalt Shingle

Construction Cedar, Wood Frame

Foundation Poured Concrete