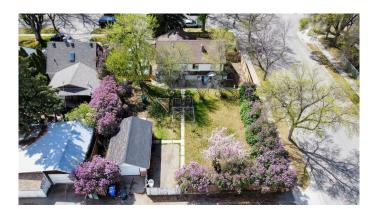

# \$289,900

4 Bedroom, 2.00 Bathroom, 965 sqft Residential on 0.22 Acres

Senator Buchanan, Lethbridge, Alberta

This home is situated on an extra large lot, on a corner, with a detached garage. There are 2 bedrooms and a bathroom upstairs, and 2 bedrooms down (the living room is being used as a bedroom) with an additional kitchen. There is plenty of parking on the driveway, and a single detached garage out back.