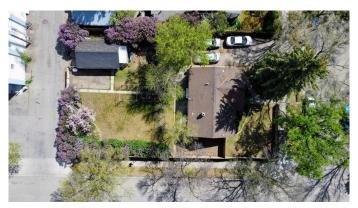

# \$289,900

4 Bedroom, 2.00 Bathroom, 965 sqft Residential on 0.22 Acres

Senator Buchanan, Lethbridge, Alberta

This home is situated on an extra large lot, on a corner, with a detached garage. There are 2 bedrooms and a bathroom upstairs, and 2 bedrooms down (the living room is being used as a bedroom) with an additional kitchen. There is plenty of parking on the driveway, and a single detached garage out back.