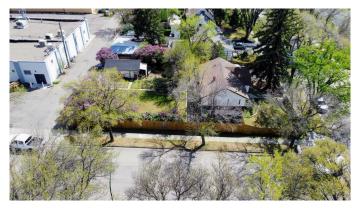

# \$289,900

4 Bedroom, 2.00 Bathroom, 965 sqft Residential on 0.22 Acres

Senator Buchanan, Lethbridge, Alberta

This home is situated on an extra large lot, on a corner, with a detached garage. There are 2 bedrooms and a bathroom upstairs, and 2 bedrooms down (the living room is being used as a bedroom) with an additional kitchen. There is plenty of parking on the driveway, and a single detached garage out back.