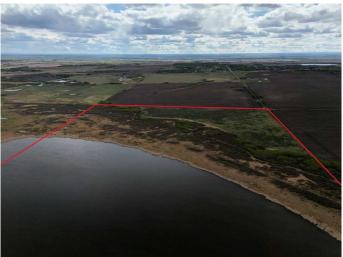

#### \$290,000

0 Bedroom, 0.00 Bathroom, Land on 119.30 Acres

NONE, Rural Grande Prairie No. 1, County of, Alberta

Unique DEVELOPMENT opportunity to acquire 119.3 acres of prime agricultural land on the serene HERMIT LAKE, conveniently located just minutes from Grande Prairie. This remarkable property, situated at the end of a quiet dead-end road, boasts over 1,700 FEET of BEAUTIFUL SHORELINE and approximately 45 ACRES of ELEVATED, DEVELOPABLE LAND, offering a blank canvas for your vision. Hermit Lake is a hidden gem known locally to have a tranquil atmosphere with an abundance of wildlife, including trumpeter swans, moose, and deer. The lake's UNDEVELOPED SHORELINE creates an idyllic setting for those looking to establish a lakeside retreat or a nature-focused development. This property holds immense potential for a variety of uses, including: RESIDENTIAL DEVELOPMENT: Imagine a stunning lakeside subdivision, an exclusive estate community, or a multi-generational retreat, all benefiting from breathtaking views and direct access to nature. COMMERCIAL & AGRI-BUSINESS Ventures: Whether you envision a wellness center, youth camp, an eco-friendly resort, or a thriving greenhouse operation, the property's water access, fertile soil, and peaceful environment are ideal for cultivating produce, florals, or cannabis. BUILD-READY LAND: The northwestern 45 acres are

elevated and well-drained, providing a solid foundation for construction. The remaining land offers environmental preservation opportunities, natural habitat, or recreational space. The strategic location of this property offers the best of both worlds: PROXIMITY: Situated just 7 miles west and 1 mile north of Grande Prairie, you are minutes away from the airport, Costco, schools, and essential infrastructure. PRIVACY & ACCESSIBILITY: Enjoy the seclusion offered by its tucked-away location while still maintaining excellent accessibility. With no existing buildings on the land, you have complete FREEDOM to DESIGN, zone, and build according to your specific vision. Whether you are considering your next significant development project, planning a greenhouse enterprise, or looking to create a lasting legacy property, this land on Hermit Lake offers an unparalleled foundation. Let's discuss how we can work together to unlock the full potential of this exceptional property and build something truly enduring.