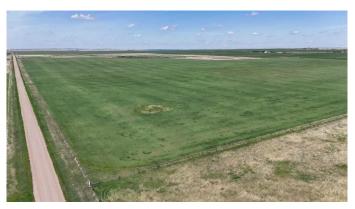

### \$799,900

0 Bedroom, 0.00 Bathroom, Land on 160.00 Acres

NONE, Rural Vulcan County, Alberta

Here's your chance to own a full quarter section in a great location between Champion and Clear Lake! 160 acres of opportunity waiting for the right buyer. With approximately 120 acres currently cultivated and seeded to fall rye, around 4 acres with trees, and the balance in native grass and pasture, this undivided parcel offers both productivity and natural beauty. The land is fully fenced with four-strand barbed wire and features two separate access points off Range Road 243. Gently rolling slopes and big Alberta skies create the perfect setting, and on clear days, you'II be treated to mountain views that stretch across the horizon. Whether you're looking to expand your farming operation, diversify your investment portfolio, or carve out a homestead with plenty of room to grow, this versatile piece of land is well worth a look.