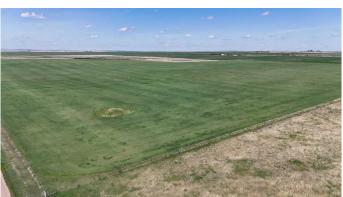

### \$799,900

0 Bedroom, 0.00 Bathroom, Land on 160.00 Acres

NONE, Rural Vulcan County, Alberta

Here's your chance to own a full quarter section in a great location between Champion and Clear Lake! 160 acres of opportunity waiting for the right buyer. With approximately 120 acres currently cultivated and seeded to fall rye, around 4 acres with trees, and the balance in native grass and pasture, this undivided parcel offers both productivity and natural beauty. The land is fully fenced with four-strand barbed wire and features two separate access points off Range Road 243. Gently rolling slopes and big Alberta skies create the perfect setting, and on clear days, you'II be treated to mountain views that stretch across the horizon. Whether you're looking to expand your farming operation, diversify your investment portfolio, or carve out a homestead with plenty of room to grow, this versatile piece of land is well worth a look.