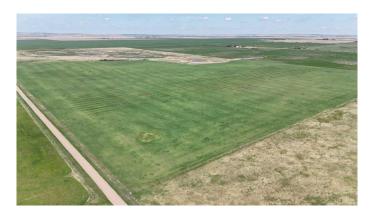

### \$799,900

0 Bedroom, 0.00 Bathroom, Land on 160.00 Acres

NONE, Rural Vulcan County, Alberta

Here's your chance to own a full quarter section in a great location between Champion and Clear Lake! 160 acres of opportunity waiting for the right buyer. With approximately 120 acres currently cultivated and seeded to fall rye, around 4 acres with trees, and the balance in native grass and pasture, this undivided parcel offers both productivity and natural beauty. The land is fully fenced with four-strand barbed wire and features two separate access points off Range Road 243. Gently rolling slopes and big Alberta skies create the perfect setting, and on clear days, you'II be treated to mountain views that stretch across the horizon. Whether you're looking to expand your farming operation, diversify your investment portfolio, or carve out a homestead with plenty of room to grow, this versatile piece of land is well worth a look.