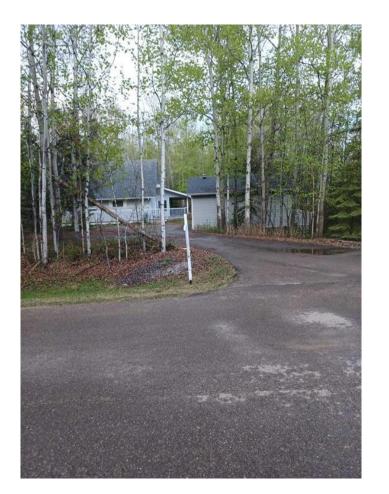

# \$595,000

4 Bedroom, 2.00 Bathroom, 1,688 sqft Residential on 0.66 Acres

NONE, Parkland Beach, Alberta

Ideal air bnb rental unit comes complete accept for bed for master bedroom,4 bedrooms,2 bathrooms could easily large family reunions,large wrap around deck large double garage,fire pit,private setting,quiet area on lake back lot.

# **Exterior**

Exterior Features Dog Run, Fire Pit, Lighting, R

Lot Description Backs on to Park/Green Spa

Many Trees

Roof Asphalt Shingle

Construction Wood Frame, Wood Siding

Foundation Poured Concrete