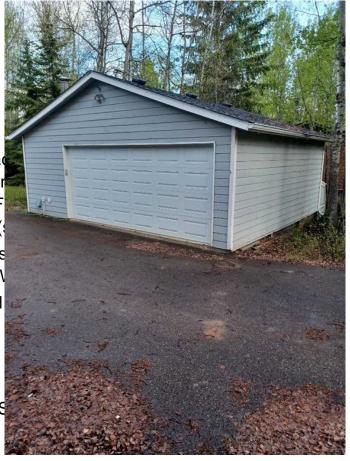

# \$595,000

4 Bedroom, 2.00 Bathroom, 1,688 sqft Residential on 0.66 Acres

NONE, Parkland Beach, Alberta

Ideal air bnb rental unit comes complete accept for bed for master bedroom,4 bedrooms,2 bathrooms could easily large family reunions,large wrap around deck large double garage,fire pit,private setting,quiet area on lake back lot.

#### **Amenities**

Parking Spaces 2

Parking Double Garage Detached

# of Garages 2