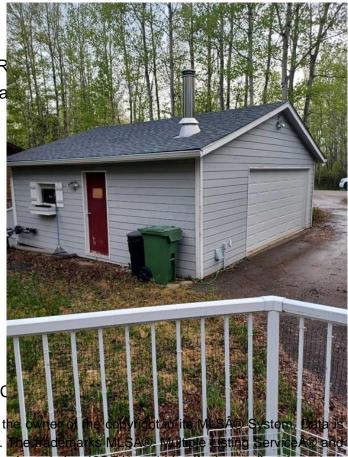

# \$595,000

4 Bedroom, 2.00 Bathroom, 1,688 sqft Residential on 0.66 Acres

NONE, Parkland Beach, Alberta

Ideal air bnb rental unit comes complete accept for bed for master bedroom,4 bedrooms,2 bathrooms could easily large family reunions,large wrap around deck large double garage,fire pit,private setting,quiet area on lake back lot.

#### **Amenities**

Parking Spaces 2

Parking Double Garage Detached

# of Garages 2