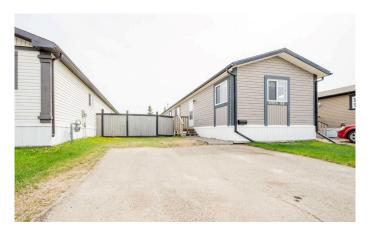

### \$239,900

3 Bedroom, 2.00 Bathroom, 1,216 sqft Residential on 0.10 Acres

MH - Creekside, Grande Prairie, Alberta

2012 Built Home Situated On It Own Lot With Affordable property taxes. Situated on a good sized lot, that is fully fenced, and complimented by 2 sheds great for storage. Home boast open concept between the kitchen, and living room. Master bedroom has walk in closet plus full en-suite. Two more good sized bedrooms and full bathroom are located at the other end of the home. Beat the heat this summer with the central air conditioning this home has.

#### **Essential Information**

MLS® # A2219513 Price \$239,900

Bedrooms 3
Bathrooms 2.00
Full Baths 2

Square Footage 1,216 Acres 0.10 Year Built 2012

Type Residential Sub-Type Detached

Style Single Wide Mobile Home