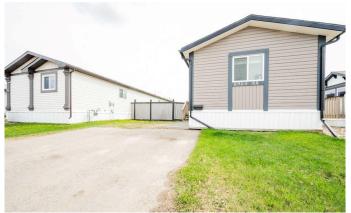

### \$239,900

3 Bedroom, 2.00 Bathroom, 1,216 sqft Residential on 0.10 Acres

MH - Creekside, Grande Prairie, Alberta

2012 Built Home Situated On It Own Lot With Affordable property taxes. Situated on a good sized lot, that is fully fenced, and complimented by 2 sheds great for storage. Home boast open concept between the kitchen, and living room. Master bedroom has walk in closet plus full en-suite. Two more good sized bedrooms and full bathroom are located at the other end of the home. Beat the heat this summer with the central air conditioning this home has.

#### Interior

Interior Features Ceiling Fan(s), No Smoking Home, Open Floorplan, See Remarks

Appliances Dishwasher, Dryer, Refrigerator, Stove(s), Washer

Heating Forced Air, Natural Gas

Cooling Central Air