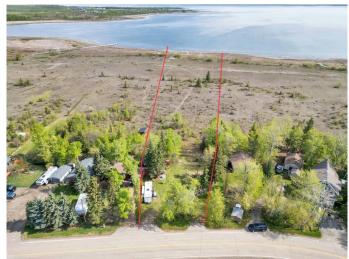

### \$429,000

0 Bedroom, 0.00 Bathroom, Land on 2.41 Acres

Brownlows Landing, Rural Lacombe County, Alberta

Discover your ultimate lakefront lifestyle with this incredibly rare 2.4 acre parcel in coveted Brownlow's Landing community on Gull Lake. Â This double-sized lot is the largest lot in the subdivision! Located on a quiet, dead-end road with only local traffic, along with a tranquil shoreline, this lot offers stunning, unobstructed views of scenic Gull Lake. A This undiscovered Central Alberta holiday destination features sandy, southern beaches and abundant recreational opportunities conveniently located between Edmonton and Calgary and is a prime location for a year-round residence or vacation retreat. The property is conveniently equipped with an existing potable well, power on-site, and a conventional septic tank. Natural gas and fibre optics are accessible at the property line. There are two sheds, the larger has a new roof, power, built-in metal shelving, a work bench, tools and plenty of room for your quad, ride-on lawnmower or snowmobile. Â The oversize deck is perfect for BBQ's and the charming rock staircase from the 1920's leads to the lower portion of the property where the wild strawberries will lead you to your new beachfront property for some swimming and relaxation. Natural beauty surrounds you with mature saskatoon and raspberry bushes, and panoramic lake vistas from your future front door. The perfect place

to build a retirement home or cabin for family vacations, Gull Lake is a true four-season playground, with beaches, boating, fishing, cross country skiing, mini golf, charming local shops and restaurants and, of course, the famous Bentley farmers market provides even more to explore. Property is only 25 minutes from Red Deer with pavement the entire way. Don't miss your chance to build your dream home on one of Alberta's most scenic and serene lake communities.