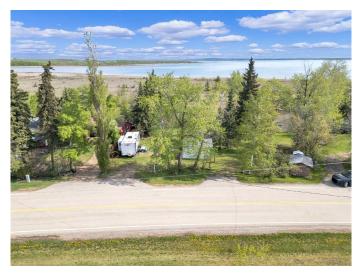

### \$429,000

0 Bedroom, 0.00 Bathroom, Land on 2.41 Acres

Brownlows Landing, Rural Lacombe County, Alberta

Discover your ultimate lakefront lifestyle with this incredibly rare 2.4 acre parcel in coveted Brownlow's Landing community on Gull Lake. Â This double-sized lot is the largest lot in the subdivision! Located on a quiet, dead-end road with only local traffic, along with a tranquil shoreline, this lot offers stunning, unobstructed views of scenic Gull Lake. A This undiscovered Central Alberta holiday destination features sandy, southern beaches and abundant recreational opportunities conveniently located between Edmonton and Calgary and is a prime location for a year-round residence or vacation retreat. The property is conveniently equipped with an existing potable well, power on-site, and a conventional septic tank. Natural gas and fibre optics are accessible at the property line. There are two sheds, the larger has a new roof, power, built-in metal shelving, a work bench, tools and plenty of room for your quad, ride-on lawnmower or snowmobile. Â The oversize deck is perfect for BBQ's and the charming rock staircase from the 1920's leads to the lower portion of the property where the wild strawberries will lead you to your new beachfront property for some swimming and relaxation. Natural beauty surrounds you with mature saskatoon and raspberry bushes, and panoramic lake vistas from your future front door. The perfect place

to build a retirement home or cabin for family vacations, Gull Lake is a true four-season playground, with beaches, boating, fishing, cross country skiing, mini golf, charming local shops and restaurants and, of course, the famous Bentley farmers market provides even more to explore. Property is only 25 minutes from Red Deer with pavement the entire way. Don't miss your chance to build your dream home on one of Alberta's most scenic and serene lake communities.