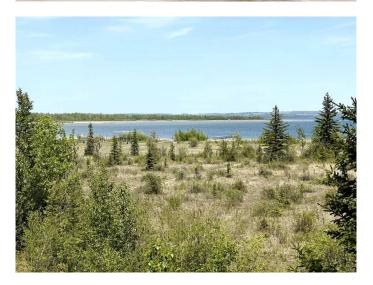

### \$429,000

0 Bedroom, 0.00 Bathroom, Land on 2.41 Acres

Brownlows Landing, Rural Lacombe County, Alberta

Discover your ultimate lakefront lifestyle with this incredibly rare 2.4 acre parcel in coveted Brownlow's Landing community on Gull Lake. Â This double-sized lot is the largest lot in the subdivision! Located on a quiet, dead-end road with only local traffic, along with a tranquil shoreline, this lot offers stunning, unobstructed views of scenic Gull Lake. A This undiscovered Central Alberta holiday destination features sandy, southern beaches and abundant recreational opportunities conveniently located between Edmonton and Calgary and is a prime location for a year-round residence or vacation retreat. The property is conveniently equipped with an existing potable well, power on-site, and a conventional septic tank. Natural gas and fibre optics are accessible at the property line. There are two sheds, the larger has a new roof, power, built-in metal shelving, a work bench, tools and plenty of room for your quad, ride-on lawnmower or snowmobile. Â The oversize deck is perfect for BBQ's and the charming rock staircase from the 1920's leads to the lower portion of the property where the wild strawberries will lead you to your new beachfront property for some swimming and relaxation. Natural beauty surrounds you with mature saskatoon and raspberry bushes, and panoramic lake vistas from your future front door. The perfect place

to build a retirement home or cabin for family vacations, Gull Lake is a true four-season playground, with beaches, boating, fishing, cross country skiing, mini golf, charming local shops and restaurants and, of course, the famous Bentley farmers market provides even more to explore. Property is only 25 minutes from Red Deer with pavement the entire way. Don't miss your chance to build your dream home on one of Alberta's most scenic and serene lake communities.