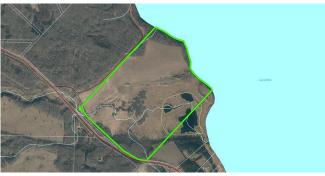

#### \$700,000

0 Bedroom, 0.00 Bathroom, Land on 164.32 Acres

NONE, Lac La Biche County, Alberta

Lakefront quarter section property in Lac La Biche, Alberta, on the beautiful sandy shores of Lac La Biche Lake. The property is zoned Agricultural and offers municipal water, sewer (at property line) and gas services which is connected to a small treehouse structure. Located between Lac La Biche and Plamondon on beautiful and scenic Old Trail, this could be where you build your next home, set up camp or dream big and invest into the land.

### **Community Information**

| Address     | 0 Old Trail         |
|-------------|---------------------|
| Subdivision | NONE                |
| City        | Lac La Biche County |
| County      | Lac La Biche County |
| Province    | Alberta             |
| Postal Code | T0A2C2              |