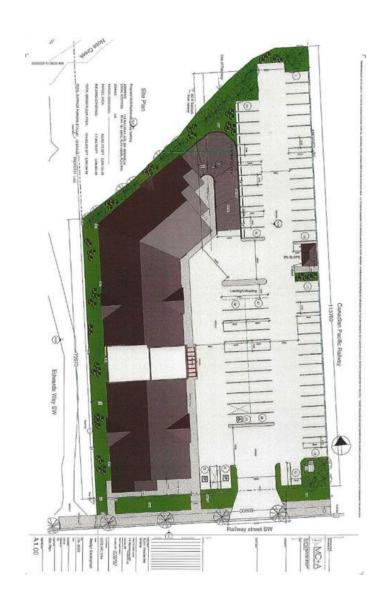

## \$4,500,000

0 Bedroom, 0.00 Bathroom, Land on 2.34 Acres

NONE, Airdrie, Alberta

2.34 acres vacant Commercial Land zoned M-3 Multiple use site available with approved Development Permit for 78 Residential Units. Great location just West of Safeway on Railway Avenue. North part of this property is known as Fletcher Village.