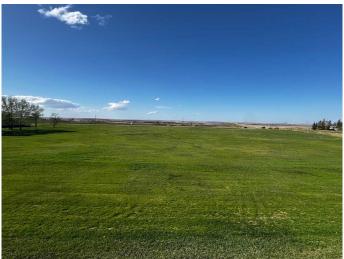

## \$267,850

0 Bedroom, 0.00 Bathroom, Land on 4.87 Acres

NONE, Rural Kneehill County, Alberta

Discover the perfect place to build your dream home or retreat on this 4.87-acre parcel perched atop the scenic Drumheller Valley. Located just minutes outside of Drumheller in Kneehill County, this flat and fully usable land offers unbeatable potential with breathtaking panoramic views of the surrounding landscape. Enjoy the convenience of paved road access and easy water hookup through Kneehill County, making development straightforward and stress-free. Whether you're looking to create a peaceful country escape or invest in a future homesite, this property checks all the boxes. Build the lifestyle you've been dreaming of â€" with space, views, and convenience all in one remarkable location.