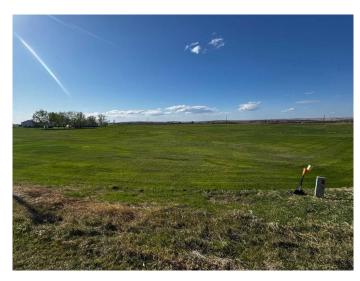

## \$267,850

0 Bedroom, 0.00 Bathroom, Land on 4.87 Acres

NONE, Rural Kneehill County, Alberta

Discover the perfect place to build your dream home or retreat on this 4.87-acre parcel perched atop the scenic Drumheller Valley. Located just minutes outside of Drumheller in Kneehill County, this flat and fully usable land offers unbeatable potential with breathtaking panoramic views of the surrounding landscape. Enjoy the convenience of paved road access and easy water hookup through Kneehill County, making development straightforward and stress-free. Whether you're looking to create a peaceful country escape or invest in a future homesite, this property checks all the boxes. Build the lifestyle you've been dreaming of â€" with space, views, and convenience all in one remarkable location.