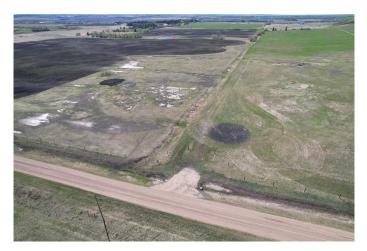

### \$289,900

0 Bedroom, 0.00 Bathroom, Land on 6.00 Acres

NONE, Rural Grande Prairie No. 1, County of, Alberta

Calling all animal lovers and hobby farmers, this 6-acre parcel in the beautiful Saddle Hills is already cleared, partially fenced, and ready for your rural lifestyle. With stunning views of the rolling Saddle Hills and plenty of open space, this property is a dream come true for anyone looking to enjoy country life with their animals by their side.

Zoned CR5, this acreage is ideal for a small-scale farm, home-based business, or simply a peaceful retreat with room to roam. The hard work is already done, just bring your building plans, animals, and vision for the future.