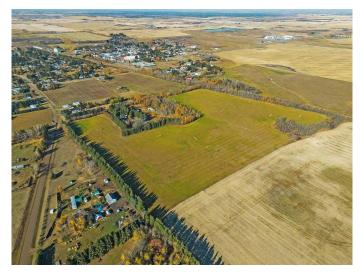

### \$450,000

3 Bedroom, 1.00 Bathroom, 1,252 sqft Residential on 37.00 Acres

NONE, Rural Lamont County, Alberta

A rare find!!! 37 acres with 3 bedroom home, triple car garage, hip roof barn with loft, pole shed, chicken coop and endless potential to build your Acreage dreams! Right on the edge of the village of Andrew, the private property is fully fenced with a gated driveway that leads in through the tree belt into the manicured yard. There is a garden plot with greenhouse, outdoor fireplace and grill, a fenced area surrounding the house and groomed trails that take you through the property and out to the field where 27 acres is seeded to quality horse hay. Gaze over your property from the comfort of your covered front porch of the updated bungalow that has an open concept living and dining room with arch details, new kitchen counter tops, fresh light fixtures, vinyl flooring and big bright windows. Plenty of storage, two bedrooms and a 5 piece bathroom with jetted tub are on the main floor along with a mud room at the back entrance with a walk in pantry. Downstairs is another bedroom, cold storage, laundry room and spacious bonus area with windows that could be developed or continue to be used for storage. Some finishing touches here will have it feeling like new! There is a tin roof on the house and newer vinyl siding on the home and heated, detached triple garage. 220 power and three automatic doors, built in shelving and massive windows help create the ultimate man cave here! The village of Andrew has a new charter

school opening in September, grocery stores, gas stations, post office, banks, mechanics and handyman service, shops and restaurants and is just over an hour drive to Edmonton. This is a clean and gorgeous property with flexible possession just waiting to be made your own!