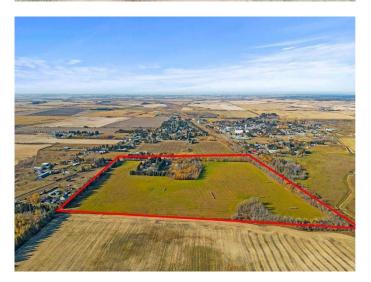

### \$450,000

3 Bedroom, 1.00 Bathroom, 1,252 sqft Residential on 37.00 Acres

NONE, Rural Lamont County, Alberta

A rare find!!! 37 acres with 3 bedroom home, triple car garage, hip roof barn with loft, pole shed, chicken coop and endless potential to build your Acreage dreams! Right on the edge of the village of Andrew, the private property is fully fenced with a gated driveway that leads in through the tree belt into the manicured yard. There is a garden plot with greenhouse, outdoor fireplace and grill, a fenced area surrounding the house and groomed trails that take you through the property and out to the field where 27 acres is seeded to quality horse hay. Gaze over your property from the comfort of your covered front porch of the updated bungalow that has an open concept living and dining room with arch details, new kitchen counter tops, fresh light fixtures, vinyl flooring and big bright windows. Plenty of storage, two bedrooms and a 5 piece bathroom with jetted tub are on the main floor along with a mud room at the back entrance with a walk in pantry. Downstairs is another bedroom, cold storage, laundry room and spacious bonus area with windows that could be developed or continue to be used for storage. Some finishing touches here will have it feeling like new! There is a tin roof on the house and newer vinyl siding on the home and heated, detached triple garage. 220 power and three automatic doors, built in shelving and massive windows help create the ultimate man cave here! The village of Andrew has a new charter

#### **Essential Information**

MLS® # A2219919

Price \$450,000

Bedrooms 3

Bathrooms 1.00

Full Baths 1

Square Footage 1,252

Acres 37.00