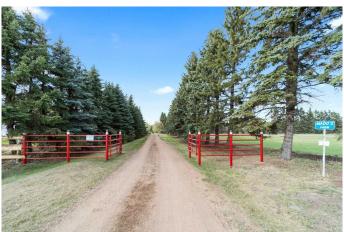

### \$450,000

3 Bedroom, 1.00 Bathroom, 1,252 sqft Residential on 37.00 Acres

NONE, Rural Lamont County, Alberta

A rare find!!! 37 acres with 3 bedroom home, triple car garage, hip roof barn with loft, pole shed, chicken coop and endless potential to build your Acreage dreams! Right on the edge of the village of Andrew, the private property is fully fenced with a gated driveway that leads in through the tree belt into the manicured yard. There is a garden plot with greenhouse, outdoor fireplace and grill, a fenced area surrounding the house and groomed trails that take you through the property and out to the field where 27 acres is seeded to quality horse hay. Gaze over your property from the comfort of your covered front porch of the updated bungalow that has an open concept living and dining room with arch details, new kitchen counter tops, fresh light fixtures, vinyl flooring and big bright windows. Plenty of storage, two bedrooms and a 5 piece bathroom with jetted tub are on the main floor along with a mud room at the back entrance with a walk in pantry. Downstairs is another bedroom, cold storage, laundry room and spacious bonus area with windows that could be developed or continue to be used for storage. Some finishing touches here will have it feeling like new! There is a tin roof on the house and newer vinyl siding on the home and heated, detached triple garage. 220 power and three automatic doors, built in shelving and massive windows help create the ultimate man cave here! The village of Andrew has a new charter