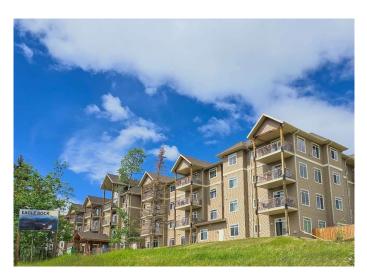

# \$129,000 - 306, 160 Moberly Road, Grande Cache

MLS® #A2219925

#### \$129,000

2 Bedroom, 2.00 Bathroom, 1,050 sqft Residential on 0.00 Acres

NONE, Grande Cache, Alberta

Looking for low-maintenance living in a peaceful setting? This fully finished 2-bedroom, 2-bath condo on the third floor of Eagle Rock Condominiums offers just that. Nestled in a quiet bushside location, you'll love the sense of privacy and the natural surroundings right outside your door. Inside, the open-concept layout is both functional and invitingâ€"featuring a spacious kitchen, dining area, and cozy living room with a gas fireplace. Sliding glass doors lead out to your private balcony, perfect for relaxing or enjoying some fresh air. The smart floorplan places the primary suite with a roomy 4-piece ensuite on one side of the unit, while the second bedroom, 4-piece bathroom, and in-suite laundry/storage are on the otherâ€"offering great separation and flexibility. Extras include a titled heated underground parking stall, access to a resident-only fitness center, and condo fees that cover gas, water, reserve fund contributions, professional management, and insuranceâ€"giving you peace of mind and simplified living. Ideal for anyone seeking comfort, convenience, and a quiet place to call home in Grande Cache.