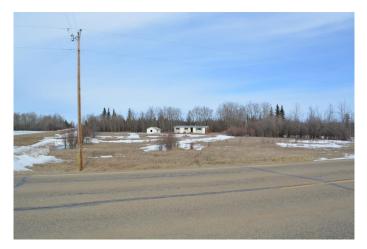

## \$85,000

0 Bedroom, 0.00 Bathroom, Land on 10.00 Acres

Northern Sunrise County, Rural Northern Sunrise County, Alberta

10 acres of land located at the corner of TWP 810 and Range Road 205 - property has approach, driveway, power on site and with basic utilities already present you can set up a home quite quickly. Water supply is currently a cistern and the house has tanks and a surface pump out system for septic. The water coop is at the front of property and gas is also very close - property had used propane when it was occupied in the past. The home and garage on site are good candidates for a project so if you have some ability to renovate this could be the one you are looking for !!