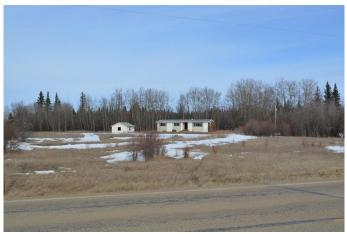

## \$85,000

0 Bedroom, 0.00 Bathroom, Land on 10.00 Acres

Northern Sunrise County, Rural Northern Sunrise County, Alberta

10 acres of land located at the corner of TWP 810 and Range Road 205 - property has approach, driveway, power on site and with basic utilities already present you can set up a home quite quickly. Water supply is currently a cistern and the house has tanks and a surface pump out system for septic. The water coop is at the front of property and gas is also very close - property had used propane when it was occupied in the past. The home and garage on site are good candidates for a project so if you have some ability to renovate this could be the one you are looking for !!