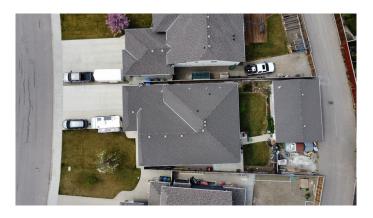

# \$699,000

5 Bedroom, 3.00 Bathroom, 1,918 sqft Residential on 0.22 Acres

NONE, Coaldale, Alberta

An opportunity like this doesn't come along everyday! Nestled on a quiet street in a beautiful community right beside Land-O-Lakes Golf and Country Club, this property has it all! Large bi-level home with over 3600 sqft of living space. High end finishes and a beautiful open floorpan. Not only does the front have a large double attached garage, but the back features a very large 3-4 car garage off a paved alley. This home has all the space a growing family, hobbyist or business owner could want. Talk to your favourite REALTOR® today for all the details!

#### **Exterior**

Exterior Features Other, Private Yard

Lot Description Back Lane, Back Yard, Front Yard, Landscaped, Lawn, City Lot,

**Underground Sprinklers** 

Roof Asphalt Shingle

Construction Cement Fiber Board