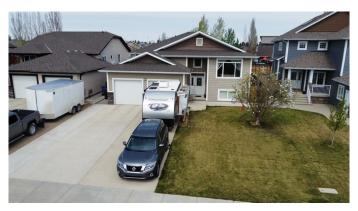

# \$699,000

5 Bedroom, 3.00 Bathroom, 1,918 sqft Residential on 0.22 Acres

NONE, Coaldale, Alberta

An opportunity like this doesn't come along everyday! Nestled on a quiet street in a beautiful community right beside Land-O-Lakes Golf and Country Club, this property has it all! Large bi-level home with over 3600 sqft of living space. High end finishes and a beautiful open floorpan. Not only does the front have a large double attached garage, but the back features a very large 3-4 car garage off a paved alley. This home has all the space a growing family, hobbyist or business owner could want. Talk to your favourite REALTOR® today for all the details!

#### **Amenities**

Parking Spaces 10

Parking Double Garage Attached, Off Street, RV Access/Parking, Triple Garage

Detached

# of Garages 5

#### **Exterior**

Exterior Features Other, Private Yard

Lot Description Back Lane, Back Yard, Front Yard, Landscaped, Lawn, City Lot,

**Underground Sprinklers** 

Roof Asphalt Shingle

Construction Cement Fiber Board