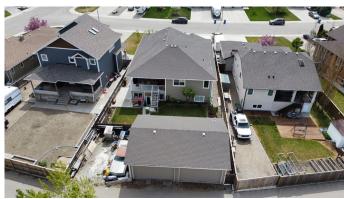

# \$699,000

5 Bedroom, 3.00 Bathroom, 1,918 sqft Residential on 0.22 Acres

NONE, Coaldale, Alberta

An opportunity like this doesn't come along everyday! Nestled on a quiet street in a beautiful community right beside Land-O-Lakes Golf and Country Club, this property has it all! Large bi-level home with over 3600 sqft of living space. High end finishes and a beautiful open floorpan. Not only does the front have a large double attached garage, but the back features a very large 3-4 car garage off a paved alley. This home has all the space a growing family, hobbyist or business owner could want. Talk to your favourite REALTOR® today for all the details!

#### **Exterior**

Exterior Features Other, Private Yard

Lot Description Back Lane, Back Yard, Front Yard, Landscaped, Lawn, City Lot,

**Underground Sprinklers** 

Roof Asphalt Shingle

Construction Cement Fiber Board