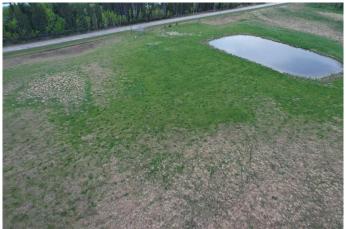

The land is open and workable, with a 1.10± acre dugout in the northwest corner providing a natural, year-round water source for livestock. The ground has a gentle lay, making it easy to manage for seasonal grazing or rotational use. Zoned agricultural, it's well suited for cattle or mixed livestock. Access is directly off pavement, offering reliable entry without the maintenance