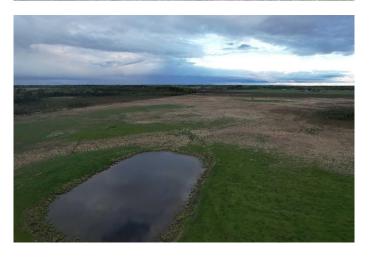

The land is open and workable, with a 1.10± acre dugout in the northwest corner providing a natural, year-round water source for livestock. The ground has a gentle lay, making it easy to manage for seasonal grazing or rotational use. Zoned agricultural, it's well suited for cattle or mixed livestock. Access is directly off pavement, offering reliable entry without the maintenance