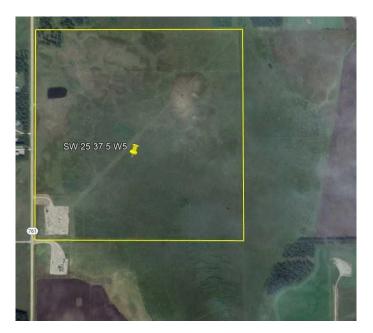

## \$669,000

0 Bedroom, 0.00 Bathroom, Land on 159.33 Acres

NONE, Rural Clearwater County, Alberta

Situated along paved Highway 761, this 159.33± acre, income-generating parcel offers quality fenced, cleared pasture with straight forward access. Surface lease income is generated by the well site in the southwest corner of the property to the amount of \$3000.00 per year. Located 13 minutes from Leslieville and about 30 minutes to Sylvan Lake or Rocky Mountain House, it's within reasonable reach of services while maintaining its quiet rural setting.

# **Community Information**

Address On Highway 761

Subdivision NONE

City Rural Clearwater County

County Clearwater County

Province Alberta

Postal Code T0M 1H0

### **Additional Information**

Date Listed May 21st, 2025

Days on Market 11

Zoning AG