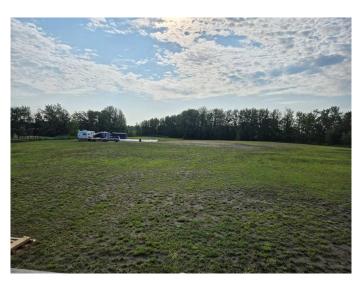

### \$182,500

0 Bedroom, 0.00 Bathroom, Land on 5.29 Acres

NONE, Rural Ponoka County, Alberta

Looking for the perfect spot to build your dream place in the country? This 5.29-acre parcel has been cleared, but still has plenty of beautiful trees and a great view. Zoned AG, so you've got tons of options, start a hobby farm, bring your animals, or just enjoy wide open space and privacy.

There's an Atco trailer on site that's been gutted to the studs, ready for you to turn into a cozy home or use while you build. Plus, there are 2 RVs on the property currently being lived in, so it's already set up for living or rental. School bus access is available, and town is just a quick 15-minute drive away.