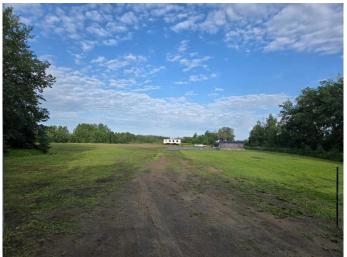

### \$182,500

0 Bedroom, 0.00 Bathroom, Land on 5.29 Acres

NONE, Rural Ponoka County, Alberta

Looking for the perfect spot to build your dream place in the country? This 5.29-acre parcel has been cleared, but still has plenty of beautiful trees and a great view. Zoned AG, so you've got tons of options, start a hobby farm, bring your animals, or just enjoy wide open space and privacy.

There's an Atco trailer on site that's been gutted to the studs, ready for you to turn into a cozy home or use while you build. Plus, there are 2 RVs on the property currently being lived in, so it's already set up for living or rental. School bus access is available, and town is just a quick 15-minute drive away.