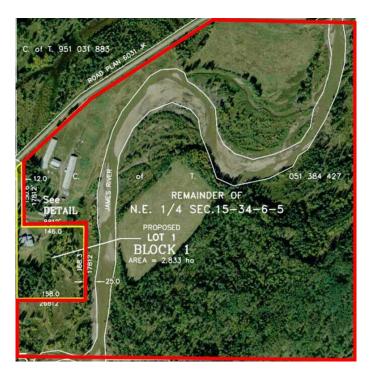

## \$849,000

0 Bedroom, 0.00 Bathroom, Land on 132.68 Acres

NONE, Rural Clearwater County, Alberta

132.68 acres located on the James River just North West of Sundre. The Homestead of 20 acres, has 2 older homes, one is 1200 sq ft with 2 bedrooms and heated by electric and wood, rented by a long term tenant for \$750 and the other one is unlivable but gives you an opportunity to replace it with a new house. 40X60 shop with cement floor with in floor heating installed but not connected, 50X60 barn . The additional 112 acres is mostly across the river with 20 acres of hay land and the rest treed. Good for grazing cattle or horses.