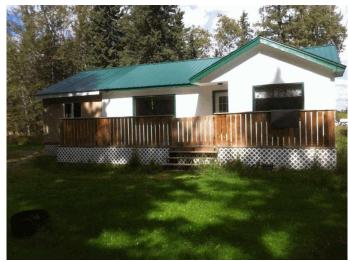

## \$849,000

0 Bedroom, 0.00 Bathroom, Land on 132.68 Acres

NONE, Rural Clearwater County, Alberta

132.68 acres located on the James River just North West of Sundre. The Homestead of 20 acres, has 2 older homes, one is 1200 sq ft with 2 bedrooms and heated by electric and wood, rented by a long term tenant for \$750 and the other one is unlivable but gives you an opportunity to replace it with a new house. 40X60 shop with cement floor with in floor heating installed but not connected, 50X60 barn . The additional 112 acres is mostly across the river with 20 acres of hay land and the rest treed. Good for grazing cattle or horses.