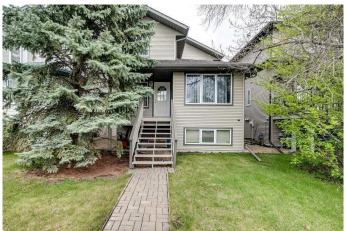

# \$579,500 - 5009 41 Street, Sylvan Lake

MLS® #A2220532

## \$579,500

2 Bedroom, 2.00 Bathroom, 1,473 sqft Residential on 0.09 Acres

Cottage Area, Sylvan Lake, Alberta

LOCATION LOCATION Stroll to the beach, watch spectacular sunsets. Live the lake life. This 2003 custom built two storey home is in the much desired cottage area. Only half a block to the lake, beach and Centennial Park. Main floor offers a large open kitchen, walk-in pantry, living and dining area, den and half bath. 2nd floor features two bedrooms, hall closet and spacious full bathroom. The unfinished basement is fully insulated with under floor heating plumbed in for future development. Mature trees and shrubs offer natural privacy to enjoy the outdoors on the front and back decks. Off street parking is in the rear yard. Owners have maintained home with new shingles 2016, hot water tank 2017, dryer 2024 and washer 2025.