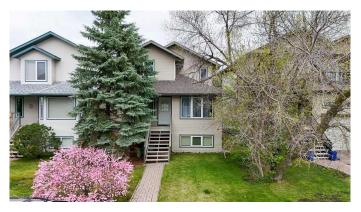

# \$579,500 - 5009 41 Street, Sylvan Lake

MLS® #A2220532

## \$579,500

2 Bedroom, 2.00 Bathroom, 1,473 sqft Residential on 0.09 Acres

Cottage Area, Sylvan Lake, Alberta

LOCATION LOCATION Stroll to the beach, watch spectacular sunsets. Live the lake life. This 2003 custom built two storey home is in the much desired cottage area. Only half a block to the lake, beach and Centennial Park. Main floor offers a large open kitchen, walk-in pantry, living and dining area, den and half bath. 2nd floor features two bedrooms, hall closet and spacious full bathroom. The unfinished basement is fully insulated with under floor heating plumbed in for future development. Mature trees and shrubs offer natural privacy to enjoy the outdoors on the front and back decks. Off street parking is in the rear yard. Owners have maintained home with new shingles 2016, hot water tank 2017, dryer 2024 and washer 2025.