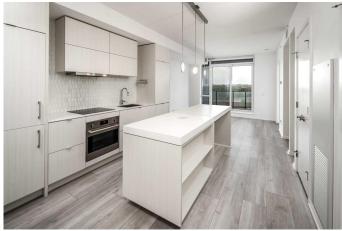

#### \$359,999

1 Bedroom, 1.00 Bathroom, 578 sqft Residential on 0.00 Acres

Downtown East Village, Calgary, Alberta

Enjoy the 3D tour to appreciate this stunning space fully! Welcome to Verve, one of downtown's most sought-after high-rises! This east-facing 1-bedroom, 1-bath condo offers stunning river views, creating the perfect urban retreat. Thanks to floor-to-ceiling windows, step inside a space soaked in natural light. The modern kitchen is a chef's dream, featuring granite countertops, designer tiles, and sleek cabinetry. The spacious bedroom is adjacent to a luxurious 4-piece bathroom, offering style and comfort. Enjoy fresh air and breathtaking scenery from your east-facing balcony, the perfect spot to take in the mesmerizing Bow River views. Verve offers premium amenities, including daily concierge service, underground heated parking, a fitness center, a party room, a lounge area, and an incredible rooftop patio with 360Ű city views. The unbeatable location places you steps from Bow River Pathway, Kensington, Eau Claire, LRT stations, shopping, restaurants, coffee shops, and downtown offices. The glamorous hotel-style lobby welcomes you home every day. Don't miss this fantastic opportunityâ€"whether you're looking for a stylish downtown home or an investment property, this unit is a perfect choice. Call now to book your private viewing!