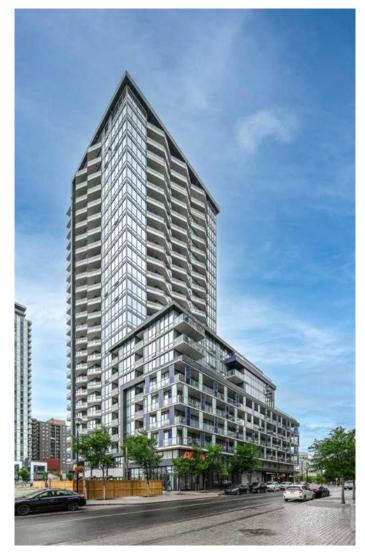

# \$359,999 - 905, 615 6 Avenue Se, Calgary

MLS® #A2220623

#### \$359,999

1 Bedroom, 1.00 Bathroom, 578 sqft Residential on 0.00 Acres

Downtown East Village, Calgary, Alberta

Enjoy the 3D tour to appreciate this stunning space fully! Welcome to Verve, one of downtown's most sought-after high-rises! This east-facing 1-bedroom, 1-bath condo offers stunning river views, creating the perfect urban retreat. Thanks to floor-to-ceiling windows, step inside a space soaked in natural light. The modern kitchen is a chef's dream, featuring granite countertops, designer tiles, and sleek cabinetry. The spacious bedroom is adjacent to a luxurious 4-piece bathroom, offering style and comfort. Enjoy fresh air and breathtaking scenery from your east-facing balcony, the perfect spot to take in the mesmerizing Bow River views. Verve offers premium amenities, including daily concierge service, underground heated parking, a fitness center, a party room, a lounge area, and an incredible rooftop patio with 360Ű city views. The unbeatable location places you steps from Bow River Pathway, Kensington, Eau Claire, LRT stations, shopping, restaurants, coffee shops, and downtown offices. The glamorous hotel-style lobby welcomes you home every day. Don't miss this fantastic opportunityâ€"whether you're looking for a stylish downtown home or an investment property, this unit is a perfect choice. Call now to book your private viewing!