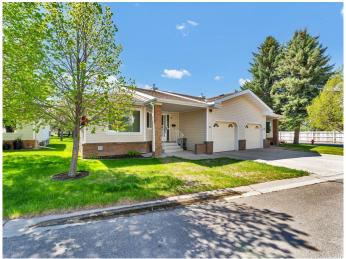

# \$339,900 - 31, 459 Carry Drive Se, Medicine Hat

MLS® #A2220638

## \$339,900

3 Bedroom, 2.00 Bathroom, 1,131 sqft Residential on 0.00 Acres

Ross Glen, Medicine Hat, Alberta

Beautiful 3 bedroom, 2 bath condo situated in the sought after Horizon Village. With a fantastic location, this Village is minutes from shopping, restaurants medical and all immunities. Main floor consists 2 bedrooms, bathroom with jack and jill door off primary bedroom, living room and kitchen/eating area with newer appliances. Enjoy sitting on the newer deck sipping on your morning coffee on beautiful Medicine Hat summer mornings. Lower level has a family room, 1 bedroom, storage and a 3 pce bath. Come and see this well looked after condo in a fantastic condo village. This may be exactly what you are looking for. AGE RESTRICTIONS IS 50 YEARS OLD

### **Essential Information**

MLS® # A2220638 Price \$339,900

Bedrooms 3 Bathrooms 2.00

Full Baths 2

Square Footage 1,131 Acres 0.00 Year Built 1987

Type Residential

Sub-Type Row/Townhouse

Style Bungalow