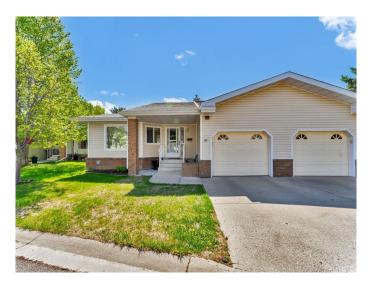

# \$339,900 - 31, 459 Carry Drive Se, Medicine Hat

MLS® #A2220638

## \$339,900

3 Bedroom, 2.00 Bathroom, 1,131 sqft Residential on 0.00 Acres

Ross Glen, Medicine Hat, Alberta

Beautiful 3 bedroom, 2 bath condo situated in the sought after Horizon Village. With a fantastic location, this Village is minutes from shopping, restaurants medical and all immunities. Main floor consists 2 bedrooms, bathroom with jack and jill door off primary bedroom, living room and kitchen/eating area with newer appliances. Enjoy sitting on the newer deck sipping on your morning coffee on beautiful Medicine Hat summer mornings. Lower level has a family room, 1 bedroom, storage and a 3 pce bath. Come and see this well looked after condo in a fantastic condo village. This may be exactly what you are looking for. AGE RESTRICTIONS IS 50 YEARS OLD

### **Essential Information**

MLS® # A2220638 Price \$339,900

Bedrooms 3 Bathrooms 2.00

Full Baths 2

Square Footage 1,131 Acres 0.00 Year Built 1987

Type Residential

Sub-Type Row/Townhouse

Style Bungalow