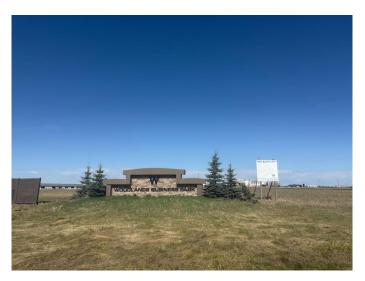

## \$565,000

0 Bedroom, 0.00 Bathroom, Land on 4.05 Acres

NONE, Rural Woodlands County, Alberta

4.05 Acre lot located in the Whitecourt Airport Industrial Park a short drive from town. This parcel offers access to town water and sewer. Offered at a good price with plenty of options for permitted uses! Whether it be an Agricultural Service Facility, Heavy Equipment Sales and Repair, Large lot large Scale Manufacturing Processing, or assembly, Manufactured Home Fabrication & Sales, Metal Processing and fabrication operation or industry, Public Utility Building or Facility, Self Storage Facility or Transport Contractor Repair. Plus Discretionary uses! So many options for this area. A great place to start your new business!