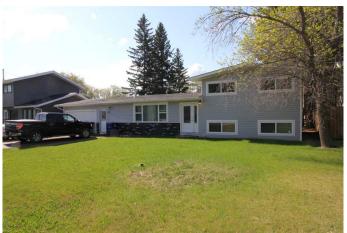

## \$187,500

3 Bedroom, 2.00 Bathroom, 1,352 sqft Residential on 0.37 Acres

NONE, Maidstone, Saskatchewan

This larger 3-level split home sits on a massive 78' x 198' lot with back lane access and a garden area. Inside, you'll find three bedrooms and a full bath upstairs, a spacious eat-in kitchen and large living room on the main, plus a large foyer that could double as an officeâ€"leading to the attached single garage.

The lower level offers a cozy family room, 2-piece bath, and laundry. Easy-care laminate flooring runs throughout, with durable PVC windows, vinyl siding, and asphalt shingles completing the package. Plenty of space inside and outâ€"ideal for families, first-time buyers, or investment.