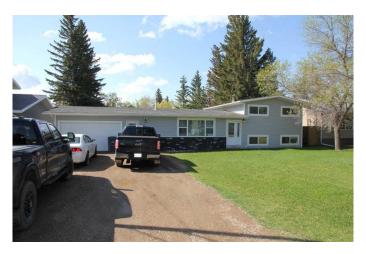

## \$187,500

3 Bedroom, 2.00 Bathroom, 1,352 sqft Residential on 0.37 Acres

NONE, Maidstone, Saskatchewan

This larger 3-level split home sits on a massive 78' x 198' lot with back lane access and a garden area. Inside, you'll find three bedrooms and a full bath upstairs, a spacious eat-in kitchen and large living room on the main, plus a large foyer that could double as an officeâ€"leading to the attached single garage.

The lower level offers a cozy family room, 2-piece bath, and laundry. Easy-care laminate flooring runs throughout, with durable PVC windows, vinyl siding, and asphalt shingles completing the package. Plenty of space inside and outâ€"ideal for families, first-time buyers, or investment.

#### **Amenities**

Parking Spaces 5

Parking Single Garage Attached