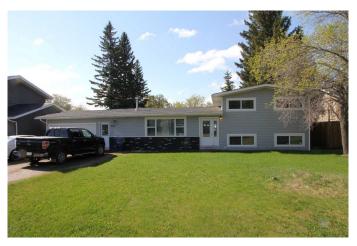

## \$187,500

3 Bedroom, 2.00 Bathroom, 1,352 sqft Residential on 0.37 Acres

NONE, Maidstone, Saskatchewan

This larger 3-level split home sits on a massive 78' x 198' lot with back lane access and a garden area. Inside, you'll find three bedrooms and a full bath upstairs, a spacious eat-in kitchen and large living room on the main, plus a large foyer that could double as an officeâ€"leading to the attached single garage.

The lower level offers a cozy family room, 2-piece bath, and laundry. Easy-care laminate flooring runs throughout, with durable PVC windows, vinyl siding, and asphalt shingles completing the package. Plenty of space inside and outâ€"ideal for families, first-time buyers, or investment.