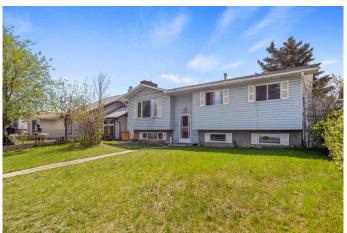

## \$546,000

5 Bedroom, 2.00 Bathroom, 1,055 sqft Residential on 0.14 Acres

Temple, Calgary, Alberta

This bi-level residence offers a unique opportunity for first-time homebuyers or investors. The property includes an illegal suite, providing for accommodation for extended family. The main floor features a spacious living and dining area illuminated by large windows, complemented by an eat-in kitchen ideal for family gatherings. The expansive backyard offers ample space for a full-size garage. Conveniently located near schools, public transportation, and shopping centers, this home is situated in a family-friendly neighborhood with easy access to major roadways. Please note that the fireplace is sold as-is, as it has never been used by the current owner.

### **Essential Information**

MLS® # A2220785 Price \$546,000

Bedrooms 5

Bathrooms 2.00

Full Baths 2

Square Footage 1,055 Acres 0.14

Year Built 1976

Type Residential

Sub-Type Detached

Style Bi-Level

Status Active