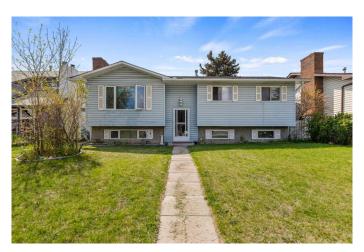

## \$546,000

5 Bedroom, 2.00 Bathroom, 1,055 sqft Residential on 0.14 Acres

Temple, Calgary, Alberta

This bi-level residence offers a unique opportunity for first-time homebuyers or investors. The property includes an illegal suite, providing for accommodation for extended family. The main floor features a spacious living and dining area illuminated by large windows, complemented by an eat-in kitchen ideal for family gatherings. The expansive backyard offers ample space for a full-size garage. Conveniently located near schools, public transportation, and shopping centers, this home is situated in a family-friendly neighborhood with easy access to major roadways. Please note that the fireplace is sold as-is, as it has never been used by the current owner.

### **Essential Information**

MLS® # A2220785 Price \$546,000

Bedrooms 5

Bathrooms 2.00

Full Baths 2

Square Footage 1,055 Acres 0.14

Year Built 1976

Type Residential

Sub-Type Detached

Style Bi-Level

Status Active