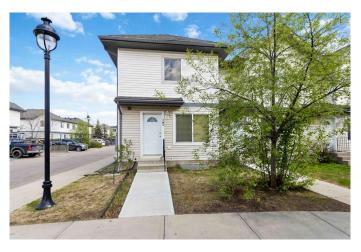

# \$229,888 - 25, 187 Millennium Gate, Fort McMurray

MLS® #A2220841

#### \$229,888

2 Bedroom, 2.00 Bathroom, 894 sqft Residential on 0.00 Acres

Timberlea, Fort McMurray, Alberta

STOP PAYING RENT AND OWN AT AN AFFORDABLE PRICE! END UNIT, NEW SHINGLES, FRESHLEY PAINTED THROUGHOUT AND IMMEDIATE OCCUPANCY ! This complex is under NEW **PROPERTY MANAGEMENT and is well** managed and has no insurance issues and has one of the lowest condo fees in the city! This townhouse in located IN A PRIME location walking distance to two elementary schools, park, shopping and site and transit bus stops. The exterior of this home offers 2 car parking and a energized plug in outlet for your car. Inside this open concept home you have a Super clean and well cared for home offering a kitchen with upgraded stainless appliances., ample cupboard and counter top space. There is a front living room and dining nook area. The main level also features a 2 pc powder room. Upstairs you 2 large bedrooms, master bedroom featuring a walk in closet. The upper level offers a full 4 pc bathroom. The basement awaits future development which could include a 4 bathroom, bedroom and family room. This home has been recently painted on the main and upper level. In addition home and carpets have been professionally cleaned. This home is move in ready at an affordable price. Condo fees are \$367.00 and include water, sewer, exterior insurance, garbage pick up and common area Maintenance. Call today for your personal tour.