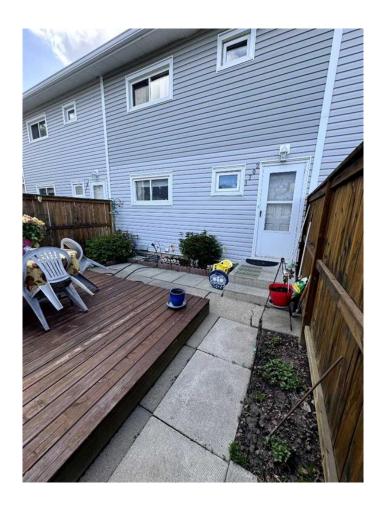

## \$189,900

3 Bedroom, 2.00 Bathroom, 1,120 sqft Residential on 0.01 Acres

South Hill, Red Deer, Alberta

Welcome to 1709-4709 33 Street! This lovely three-bedroom condo is conveniently located close to Kin Canyon and some of the most beautiful walking paths Red Deer has to offer. The yard is low maintenance but cozy with a porch for enjoying the sunshine. Enjoy the sunshine inside too with plenty of windows throughout the main floor. Laundry can be found in the basement along with a spacious laundry room and hobby room. A few upgrades include the hot water tank replaced in 2019, the Furnace replaced in 2011. This home also includes central vac hook up.

Exterior Features Private Entrance, Private Yar

Lot Description Front Yard, Low Maintenance

Roof Asphalt Shingle

Construction Vinyl Siding, Wood Siding

Foundation Poured Concrete

**Additional Information** 