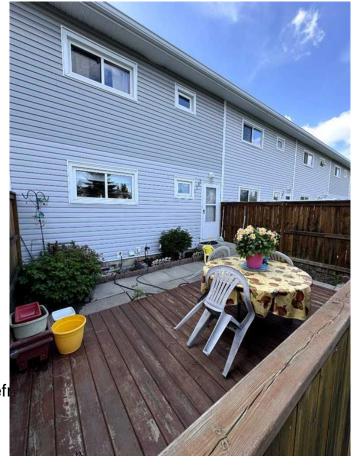

## \$189,900

3 Bedroom, 2.00 Bathroom, 1,120 sqft Residential on 0.01 Acres

South Hill, Red Deer, Alberta

Welcome to 1709-4709 33 Street! This lovely three-bedroom condo is conveniently located close to Kin Canyon and some of the most beautiful walking paths Red Deer has to offer. The yard is low maintenance but cozy with a porch for enjoying the sunshine. Enjoy the sunshine inside too with plenty of windows throughout the main floor. Laundry can be found in the basement along with a spacious laundry room and hobby room. A few upgrades include the hot water tank replaced in 2019, the Furnace replaced in 2011. This home also includes central vac hook up.

Exterior Features Private Entrance, Private Yar

Lot Description Front Yard, Low Maintenance

Roof Asphalt Shingle

Construction Vinyl Siding, Wood Siding

Foundation Poured Concrete

**Additional Information** 