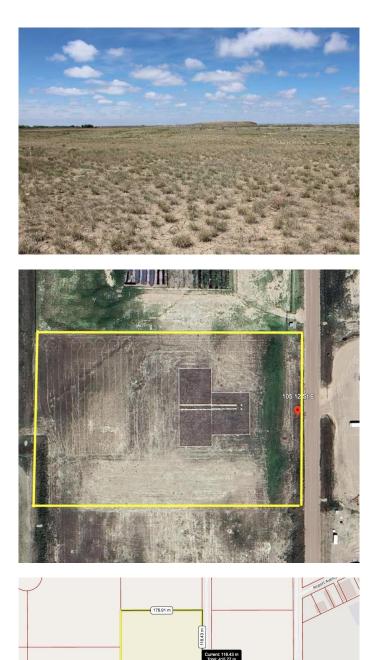

#### \$324,000

0 Bedroom, 0.00 Bathroom, Land on 5.24 Acres

NONE, Bow Island, Alberta

An opportunity to get into Bow Island's Industrial Subdivision! Discover this prime 5.24 acre lot in Bow Island's highly sought-after industrial subdivision. This parcel offers endless possibilities, with a wide range of permitted uses. Strategically located with easy access to main routes, this property is ideal for investors or businesses looking to expand their operations. Take advantage of the limited industrial land supply in Bow Island and secure your future growth. There are concrete footings in place, on the lot, to utilize or remove, depending on your needs.

## **Essential Information**

| MLS® #    | A2221208        |
|-----------|-----------------|
| Price     | \$324,000       |
| Bathrooms | 0.00            |
| Acres     | 5.24            |
| Туре      | Land            |
| Sub-Type  | Industrial Land |
| Status    | Active          |