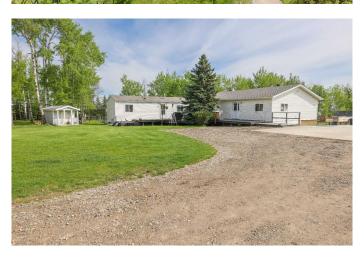

## \$669,900

4 Bedroom, 2.00 Bathroom, 2,441 sqft Residential on 6.99 Acres

NONE, Rural Clearwater County, Alberta

Beautiful 7 acre parcel with everything you need for country living. Large 4 bed, 2 bath home all re-done in 2022 with gorgeous gathering area and an open concept all on one level. Fantastic valley view to the east that shows off it's amazing sunrises just in time for your morning coffee. Custom built 42' x 42' shop the 8" concrete floor with drain is set up for all the big jobs. This gorgeous parcel is all set up for animals as well with fencing, cross-fencing, a barn and a frost free tap. Don't forget the guest house with woodstove and power, this is a must see for sure!

### **Essential Information**

MLS® # A2221280 Price \$669,900

Bedrooms 4

Bathrooms 2.00

Full Baths 2

Square Footage 2,441

Acres 6.99

Year Built 1998

Type Residential Sub-Type Detached

Style Acreage with Residence, Modular Home

Status Active