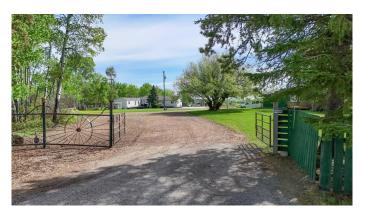

## \$669,900

4 Bedroom, 2.00 Bathroom, 2,441 sqft Residential on 6.99 Acres

NONE, Rural Clearwater County, Alberta

Beautiful 7 acre parcel with everything you need for country living. Large 4 bed, 2 bath home all re-done in 2022 with gorgeous gathering area and an open concept all on one level. Fantastic valley view to the east that shows off it's amazing sunrises just in time for your morning coffee. Custom built 42' x 42' shop the 8" concrete floor with drain is set up for all the big jobs. This gorgeous parcel is all set up for animals as well with fencing, cross-fencing, a barn and a frost free tap. Don't forget the guest house with woodstove and power, this is a must see for sure!

## **Amenities**

Parking Additional Parking, Parking Pad, Gravel Driveway, Quad or More

Detached

#### **Exterior**

Exterior Features Private Yard

Lot Description Many Trees, Private

Roof Asphalt Shingle Construction See Remarks

Foundation Block, Piling(s)