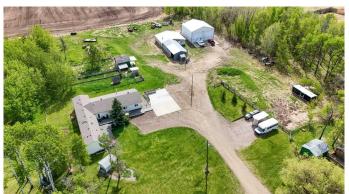

## \$669,900

4 Bedroom, 2.00 Bathroom, 2,441 sqft Residential on 6.99 Acres

NONE, Rural Clearwater County, Alberta

Beautiful 7 acre parcel with everything you need for country living. Large 4 bed, 2 bath home all re-done in 2022 with gorgeous gathering area and an open concept all on one level. Fantastic valley view to the east that shows off it's amazing sunrises just in time for your morning coffee. Custom built 42' x 42' shop the 8" concrete floor with drain is set up for all the big jobs. This gorgeous parcel is all set up for animals as well with fencing, cross-fencing, a barn and a frost free tap. Don't forget the guest house with woodstove and power, this is a must see for sure!

#### **Exterior**

Exterior Features Private Yard

Lot Description Many Trees, Private

Roof Asphalt Shingle Construction See Remarks

Foundation Block, Piling(s)