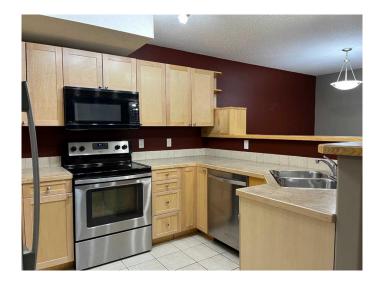

#### Interior

Interior Features Ceiling Fan(s), Storage

Appliances Dishwasher, Electric Stove, Microwave Hood Fan, Refrigerator,

Washer/Dryer Stacked

Heating Forced Air, Natural Gas

Cooling None, Rough-In