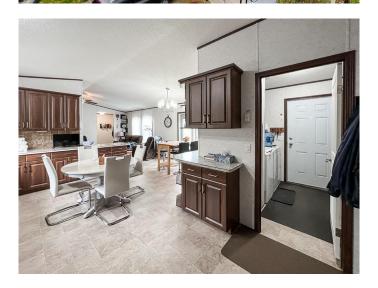

## \$250,000

4 Bedroom, 2.00 Bathroom, 1,520 sqft Residential on 0.95 Acres

NONE, Watino, Alberta

Nestled along the scenic banks of the Smoky River, this picturesque property in Watino offers the ultimate blend of natural beauty, peaceful living, and modern comfort. With private, direct access to the river, enjoy fishing, boating, swimming, or simply unwinding by the water, just steps from your door. This bright and welcoming 4-bedroom home is move-in ready, featuring an open-concept layout designed for both comfort and functionality. The spacious kitchen offers ample cabinetry, generous counter space, and a walk-in pantry, seamlessly connecting to the dining area and sunlit living room, complete with deck access, perfect for indoor-outdoor living. The primary suite is a private retreat with a large walk-in closet and full ensuite, while the additional bedrooms are thoughtfully located at the opposite end of the home for added privacy. Set on just under an acre, the meticulously landscaped yard is a showstopper. Mature trees, vibrant flower beds, two expansive decks, and a charming hillside waterfall create an oasis for relaxation, gardening, or entertaining. There's plenty of space to roam, play, or take in the serenity of the surrounding prairie views. The property also features a 30x30 detached garage with new shingles (2023), a single detached garage, four storage sheds, tons of parking, and is conveniently located near the community clubhouse. Located just a short drive from Falher with school bus service available, this home is the perfect blend of