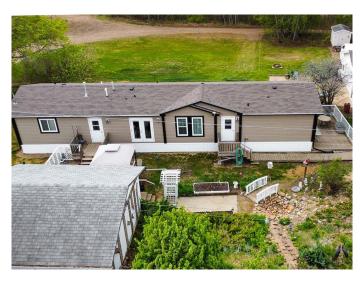

## \$250,000

4 Bedroom, 2.00 Bathroom, 1,520 sqft Residential on 0.95 Acres

NONE, Watino, Alberta

Nestled along the scenic banks of the Smoky River, this picturesque property in Watino offers the ultimate blend of natural beauty, peaceful living, and modern comfort. With private, direct access to the river, enjoy fishing, boating, swimming, or simply unwinding by the water, just steps from your door. This bright and welcoming 4-bedroom home is move-in ready, featuring an open-concept layout designed for both comfort and functionality. The spacious kitchen offers ample cabinetry, generous counter space, and a walk-in pantry, seamlessly connecting to the dining area and sunlit living room, complete with deck access, perfect for indoor-outdoor living. The primary suite is a private retreat with a large walk-in closet and full ensuite, while the additional bedrooms are thoughtfully located at the opposite end of the home for added privacy. Set on just under an acre, the meticulously landscaped yard is a showstopper. Mature trees, vibrant flower beds, two expansive decks, and a charming hillside waterfall create an oasis for relaxation, gardening, or entertaining. There's plenty of space to roam, play, or take in the serenity of the surrounding prairie views. The property also features a 30x30 detached garage with new shingles (2023), a single detached garage, four storage sheds, tons of parking, and is conveniently located near the community clubhouse. Located just a short drive from Falher with school bus service available, this home is the perfect blend of

nature, functionality, and serenity. Don't miss your chance to own this riverside gem. Book your showing today!