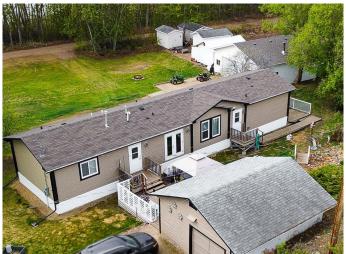

## \$250,000

4 Bedroom, 2.00 Bathroom, 1,520 sqft Residential on 0.95 Acres

NONE, Watino, Alberta

Nestled along the scenic banks of the Smoky River, this picturesque property in Watino offers the ultimate blend of natural beauty, peaceful living, and modern comfort. With private, direct access to the river, enjoy fishing, boating, swimming, or simply unwinding by the water, just steps from your door. This bright and welcoming 4-bedroom home is move-in ready, featuring an open-concept layout designed for both comfort and functionality. The spacious kitchen offers ample cabinetry, generous counter space, and a walk-in pantry, seamlessly connecting to the dining area and sunlit living room, complete with deck access, perfect for indoor-outdoor living. The primary suite is a private retreat with a large walk-in closet and full ensuite, while the additional bedrooms are thoughtfully located at the opposite end of the home for added privacy. Set on just under an acre, the meticulously landscaped yard is a showstopper. Mature trees, vibrant flower beds, two expansive decks, and a charming hillside waterfall create an oasis for relaxation, gardening, or entertaining. There's plenty of space to roam, play, or take in the serenity of the surrounding prairie views. The property also features a 30x30 detached garage with new shingles (2023), a single detached garage, four storage sheds, tons of parking, and is conveniently located near the community clubhouse. Located just a short drive from Falher with school bus service available, this home is the perfect blend of

nature, functionality, and serenity. Don't miss your chance to own this riverside gem. Book your showing today!