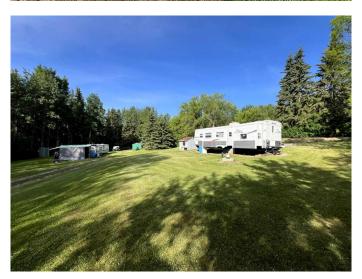

### \$224,900

0 Bedroom, 0.00 Bathroom, Land on 0.94 Acres

North Buck Lake, Rural Athabasca County, Alberta

VACANT LAND IN GOLDEN NODDING at North Buck Lake!! This well sought after area is rare to come by and now is your opportunity to secure your summer fun! This .94 Acre corner LOT is just a short walk or ride to the boat launch and public swimming area and is next to the fully treed Environmental Reserve offering extra privacy. The area is known for fishing, swimming, boating and quad trail riding right out your front door and awesome community spirit throughout the subdivision. This LOT has power, 1600 GAL septic tank and no building restrictions so you don't have to build if you do not want to. You can bring your camper, set up and enjoy- stress free! Comes with a heat shack, 5 sheds for all your toys.