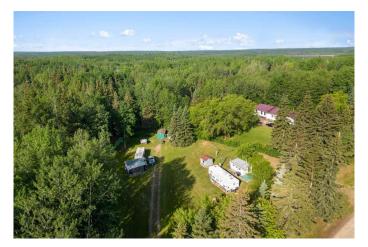

### \$224,900

0 Bedroom, 0.00 Bathroom, Land on 0.94 Acres

North Buck Lake, Rural Athabasca County, Alberta

VACANT LAND IN GOLDEN NODDING at North Buck Lake!! This well sought after area is rare to come by and now is your opportunity to secure your summer fun! This .94 Acre corner LOT is just a short walk or ride to the boat launch and public swimming area and is next to the fully treed Environmental Reserve offering extra privacy. The area is known for fishing, swimming, boating and quad trail riding right out your front door and awesome community spirit throughout the subdivision. This LOT has power, 1600 GAL septic tank and no building restrictions so you don't have to build if you do not want to. You can bring your camper, set up and enjoy- stress free! Comes with a heat shack, 5 sheds for all your toys.