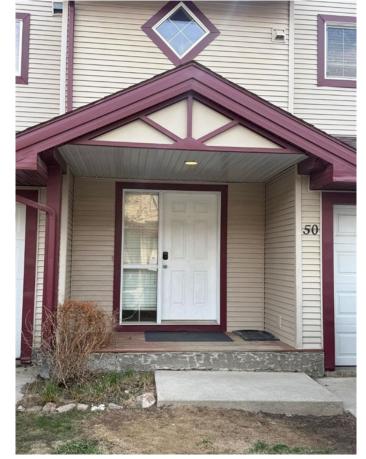

# \$279,900 - 50, 220 Swanson Crescent, Fort McMurray

MLS® #A2221385

## \$279,900

4 Bedroom, 4.00 Bathroom, 1,927 sqft Residential on 0.00 Acres

Timberlea, Fort McMurray, Alberta

Welcome to this spacious and stylish three-storey townhouse located in the heart of Timberleaâ€"a perfect fit for families or anyone looking for a well-appointed home with room to grow. With four bedrooms, three and a half bathrooms, and over three levels of functional living space, this property offers exceptional value and flexibility for a variety of lifestyles. As you step inside, you'll immediately notice the fresh, newly painted interior that gives the home a bright, clean, and move-in ready feel. On the main level, a private bedroom with its own 4-piece ensuite is ideal for guests, a home office, or multi-generational living. The second floor features an inviting open-concept living and dining area, complete with updated flooring, a cozy gas fireplace, and large windows that fill the space with natural light. This level is perfect for hosting, relaxing with family, or enjoying quiet evenings at home.